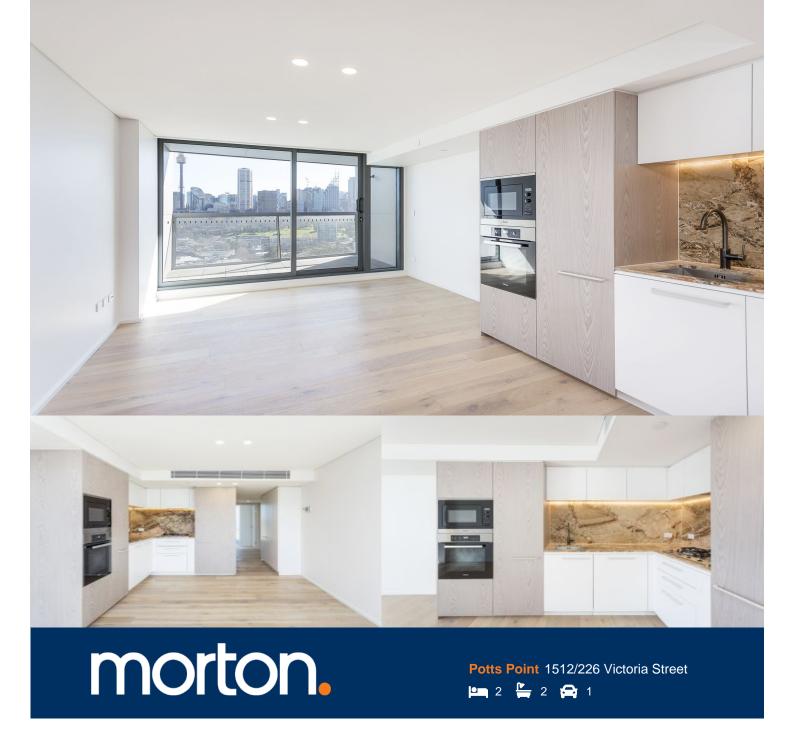

Located within the upscale suburb of Potts Point, some of Sydney's finest restaurants, cafes and bars are located at the doorstep of this apartment is this well presented two bedroom apartment in the 'Omnia' building.

- Unfurnished
- Open plan kitchen, dining and living areas
- Designer stainless steel appliances
- Balcony with city and harbour views
- Two bedrooms both with built in wardrobes
- Main bathroom and ensuite off the master bedroom
- Internal laundry
- Single secure parking space
- Building security access and video intercom
- Pets considered upon application