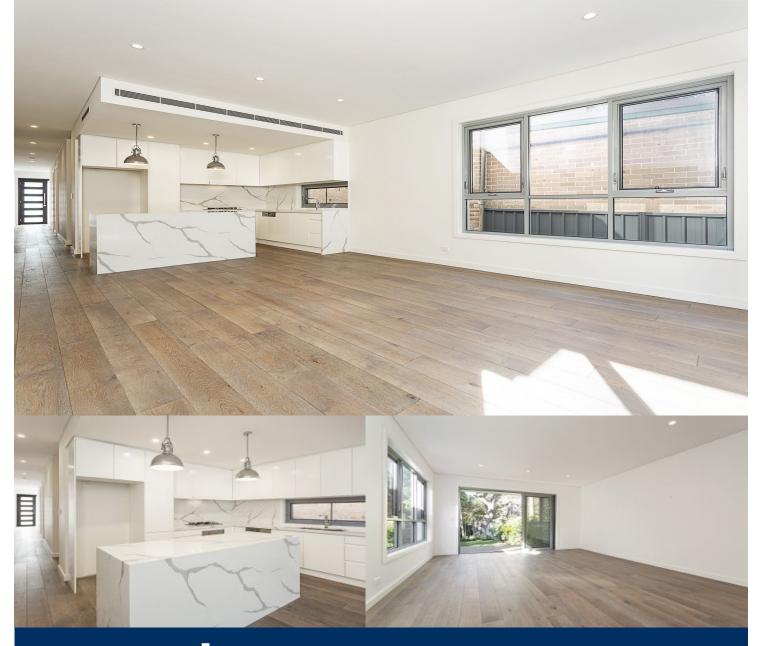

## morton.

Located in the heart of Bondi lies this luxury large home . Centrally positioned in a quiet street, the home enjoys easy access to Bondi Beach and Westfield Bondi Junction, with popular Bondi Road cafes, restaurants and shops just footsteps away.

- Caesarstone gourmet kitchen, Miele appliances with gas cook top

- Master bedroom with en-suite and walk-in robe
- Luxurious main bathroom with separate bath and shower

- French oak timber floors, ducted climate control air conditioning

- Huge level backyard with decking overlooking landscaped tropical gardens
- Internal laundry, with an abundance of storage space.
- Short walk to local schools, Bondi Junction and Bondi Beach

Bondi 20 Anglesea Street