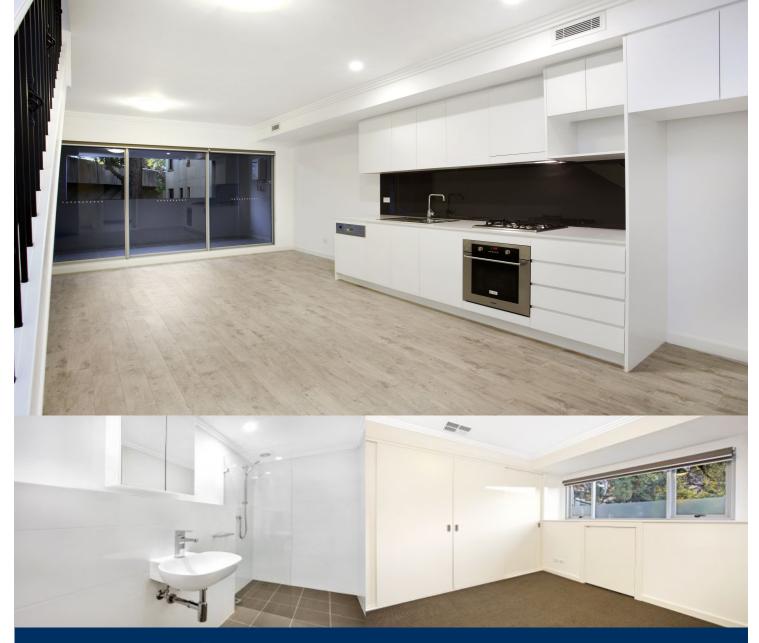

- Open plan living/dining with hardwood timber flooring

- Large covered balcony, with BBQ outlet, perfect for entertaining
- Designer kitchen with gas cooking and dishwasher
- Two spacious bedrooms upstairs both with large built-in robes
- Third bedroom downstairs, ideal for guest bed or home office

- Stylish bathroom complete with frameless shower and quality fixtures

- Separate powder room on lower level, storage cupboard in hall

Woolloomooloo 12/177 Cathedral Street