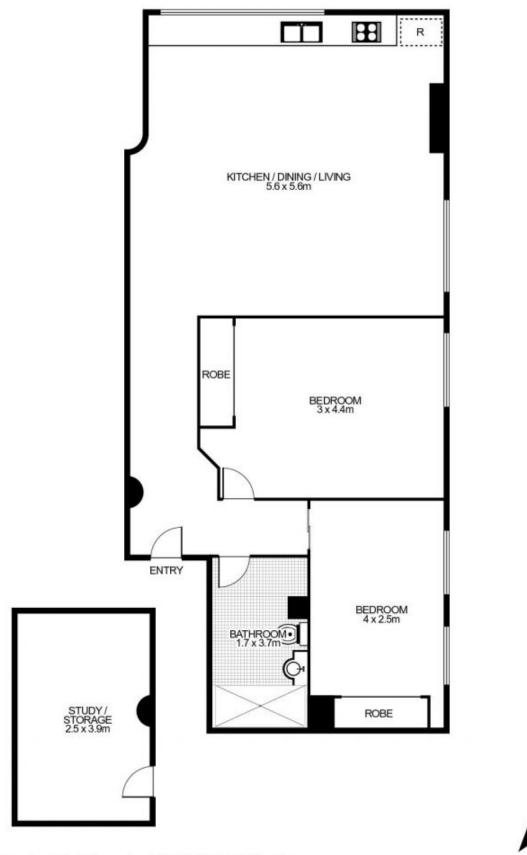

# morton.

This high standard contemporary renovation offers an affordable entry into one of Sydney's most desirable suburbs. A separate storeroom/study on the same level is an added bonus. Light filled spacious rooms compliment high ceilings and a corner position offers rare cross ventilation. A perfect opportunity for both investors and occupiers.

- Freshly Painted
- Large separate storeroom/study on same level
- North and east aspect
- 2 good sized bedrooms, built-ins
- Exquisite bathroom, Laundry outlet
- Large open plan living
- Designer kitchen, omega appliances
- New flooring, air con
- Intercom and lift access
- Large storage room on same level