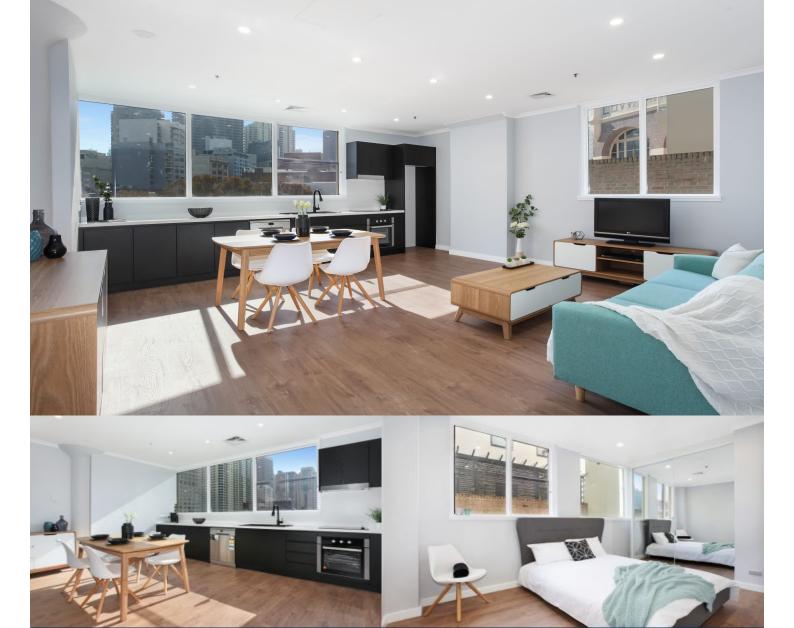

# morton.

This high standard contemporary renovation offers an affordable entry into one of Sydney's most desirable suburbs. A separate storeroom/study on the same level is an added bonus. Light filled spacious rooms compliment high ceilings and a corner position offers rare cross ventilation. A perfect opportunity for both investors and occupiers.

- Freshly Painted
- Large separate storeroom/study on same level
- North and east aspect
- 2 good sized bedrooms, built-ins
- Exquisite bathroom, Laundry outlet
- Large open plan living
- Designer kitchen, omega appliances
- New flooring, air con
- Intercom and lift access
- Large storage room on same level