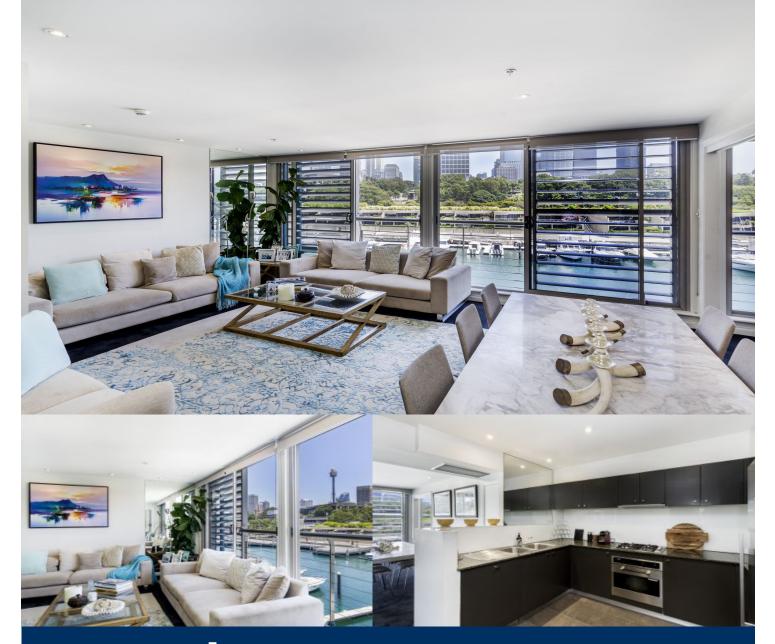

# morton.

This two bedroom fully furnished apartment located at the "Finger Wharf" boasts spectacular views over the marina and harbour to the city skyline. Spacious and bright this property promises sophistication, luxury and a rare convenience. An amazing opportunity to move into a premium blue ribbon address just a short scenic stroll to the CBD.

- Renovated to a very high standard
- Open plan gas kitchen with granite benches
- Master with walk in wardrobe
- Second bedroom with built-ins
- Ducted air conditioning, separate internal laundry
- Fully tiled bathrooms and stone finishes
- Secure parking in the Wharf
- Onsite 24 hour security
- First class restaurants and bars literally at the door