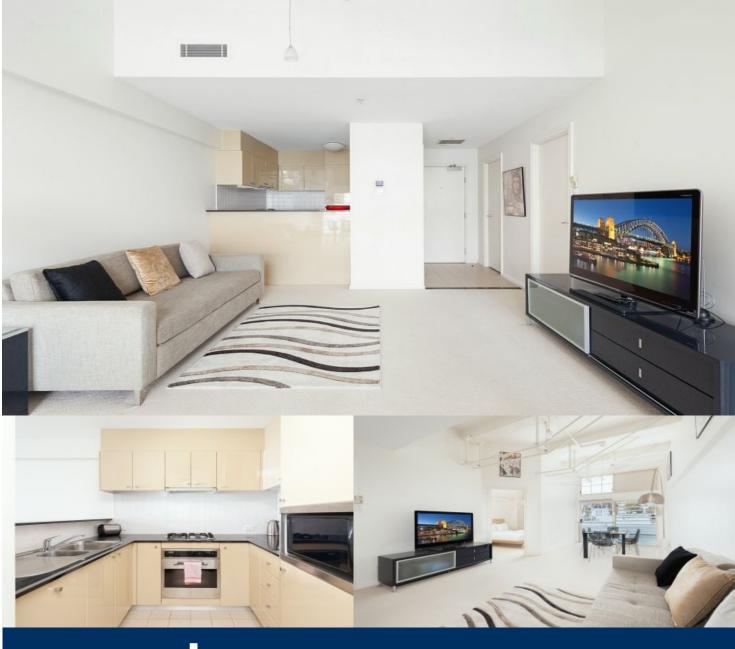

morton.

Woolloomooloo 328/6 Cowper Wharf Roadway

This lovely apartment, with eastern views towards Potts Point and Garden Island, is positioned in the private residential section of the Woolloomooloo Finger Wharf. This fully furnished one bedroom apartment is bound to impress with high ceilings and the original beams and braces.

- Open plan living and dining area
- Reverse cycle air conditioning
- Internal laundry
- Kitchen with gas cooktop and dishwasher
- Bedroom with built in wardrobes
- On site 24 hour security