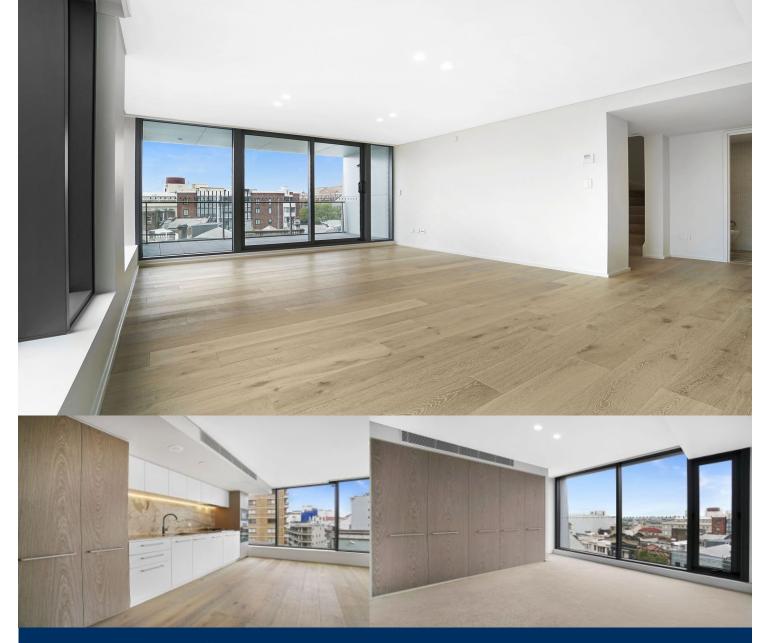

Live in Potts Point's newest residential tower 'Omnia' offering unparalleled luxury. This split level three bedroom apartment in the recently completed development is located in the heart of Potts Point positioned alongside local cafes and restaurants as well as having Woolworth's Metro onsite and Kings Cross train station at your doorstep.

- Open plan kitchen, dining and living area
- Chef's kitchen with designer stainless steel appliances
- Balcony positioned to capture the views out over Potts Point
- Master bedroom opening onto private balcony, with walk-robe and ensuite
- Two spacious bedrooms with built in wardrobes
- Internal Laundry
- Reverse cycle air conditioning