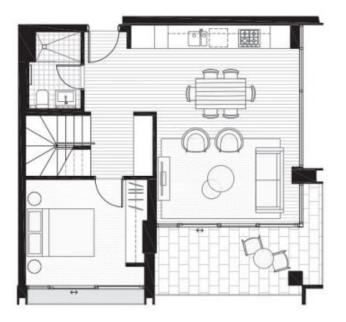

- Open plan kitchen, dining and living area
- Chef's kitchen with designer stainless steel appliances
- Balcony positioned to capture the views out over Potts Point
- Master bedroom opening onto private balcony, with walk-robe and ensuite
- Two spacious bedrooms with built in wardrobes
- Internal Laundry
- Reverse cycle air conditioning

## Sarah Fowell

□ sarah@morton.com.au

morton.com.au

LOWER FLOOR

UPPER FLOOR