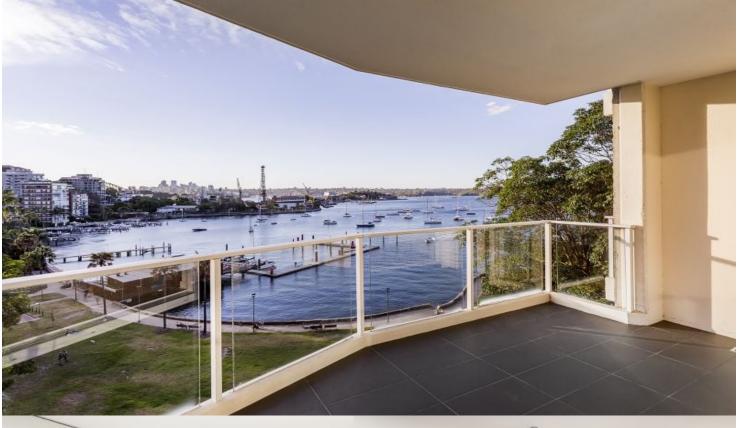

Stunning 2 bedroom unfurnished apartment with harbour and city skyline views located in the exclusive tightly held waterfront 'Ashleigh' building. The recently renovated apartment features an expansive alfresco entertaining terrace with views that stretch across Elizabeth Bay to Garden Island and further over to the Harbour Bridge.

- Two bedrooms both with built-ins
- Main bathroom, separate internal laundry
- Balcony with harbour views
- Spacious open plan kitchen, with modern stainless steel appliances
- Single lock up garage
- City bus transport footsteps from your door, easy walk to train station