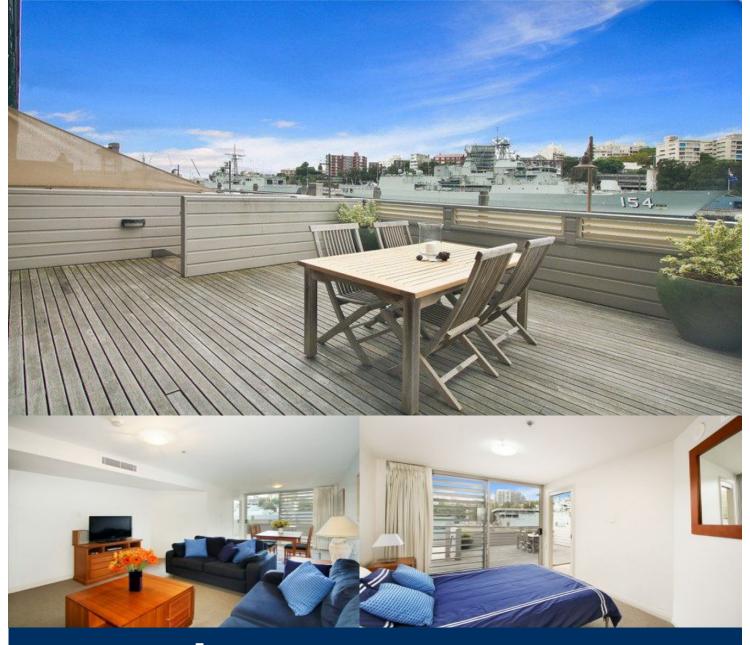

# morton.

Located in the prestigious Woolloomooloo Finger Wharf this fully furnished or unfurnished one bedroom apartment has one of the best floor plans utilising space, privacy and indoor/outdoor living.

- Large master bedroom with ensuite bathroom
- Kitchen with gas cooktop and dishwasher
- Large terrace deck which captures morning sun
- Bedroom and lounge area open to timber deck
- Reverse cycle air conditioning, on site 24 hour security
- Car Space available at an extra cost