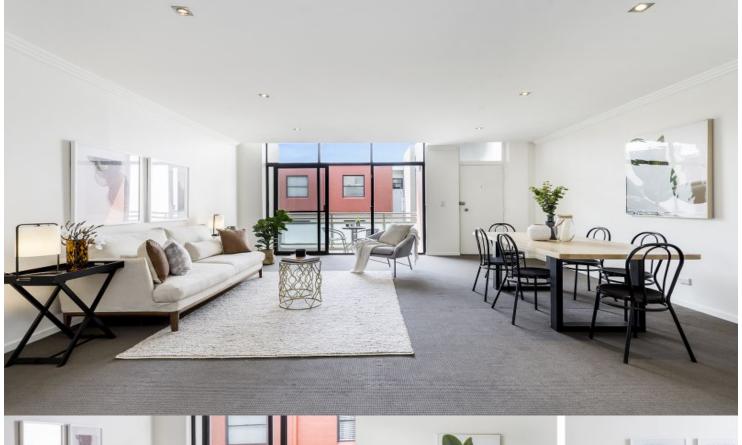

Surrounded by lush gardens, this modern and stylish north facing 89sqm apartment is in the desirable and secure Generation W complex. Light filled, high ceilings and quality finishes will appeal to all and the exceptional location is close to vibrant Potts Point, the iconic Finger Wharf, and a short walk to the CBD

- Spacious living room with access to private balcony
- 2 double bedrooms with built ins
- Superbly fitted kitchen with stainless steel appliances
- Designer bathroom, internal laundry
- Separate powder room
- Large car space and storage