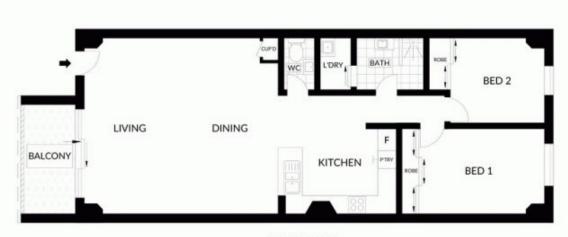

- Spacious living room with access to private balcony
- 2 double bedrooms with built ins
- Superbly fitted kitchen with stainless steel appliances
- Designer bathroom, internal laundry
- Separate powder room
- Large car space and storage