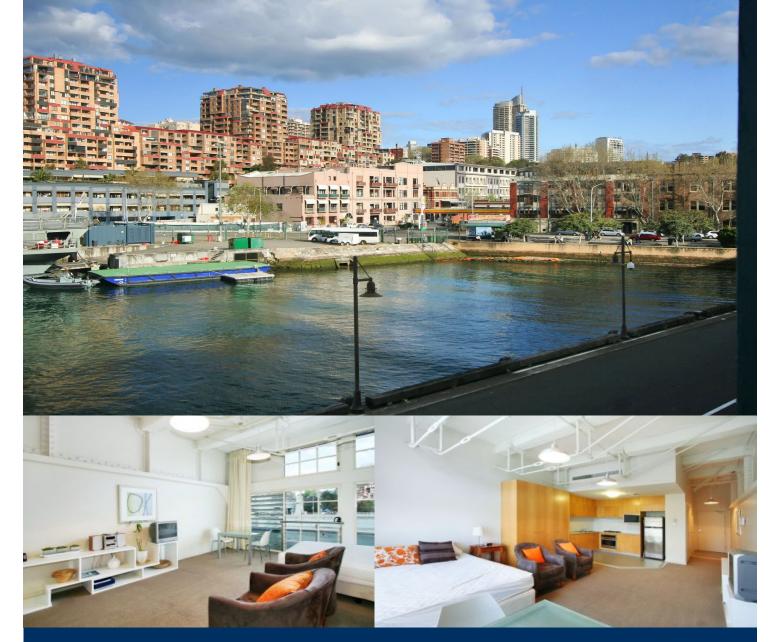

On level three in the Woolloomooloo Finger Wharf with sunny East facing views. One of the most unique developments in Sydney with many of the original features still intact. Easterly aspect with views of Garden Island and Potts Point.

- Fully furnished or Unfurnished
- Open plan living
- Internal laundry
- Reverse cycle air conditioning
- 24 hour security
- Short Stroll to the Botanic Gardens

Woolloomooloo 350/6 Cowper Wharf Roadway