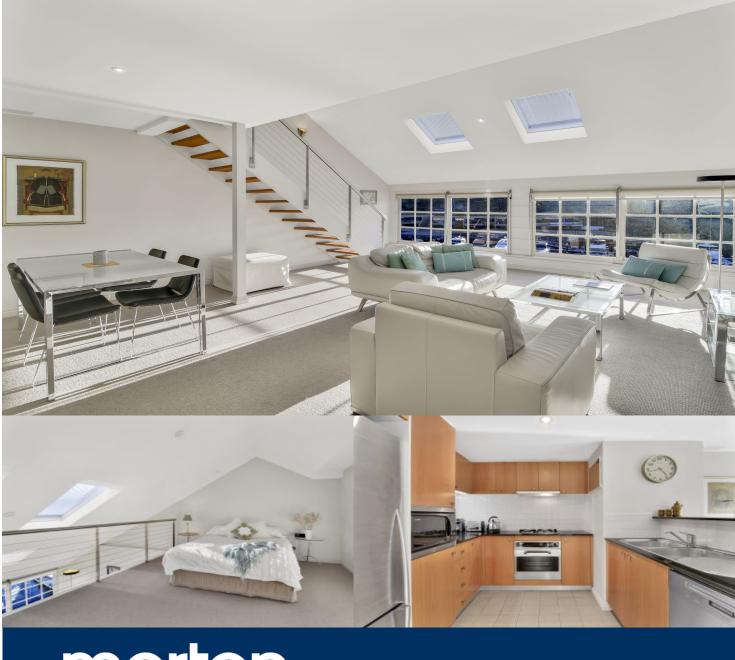

morton.

Woolloomooloo 513/6 Cowper Wharf Roadway

Indulge in a living area of enormous proportions that has a great floor plan with even better furniture. Views to the city, marina berths and glimpses of the Harbour Bridge. All the benefits of living in Sydney's most glamorous complex with the best security, the amazing Ovolo Hotel and best restaurants the city has to offer.

- Over-sized 96sqm open plan apartment
- King sized bedroom, dressing room and en-suite
- Guest powder room, high ceilings with skylights
- Internal laundry, reverse cycle air conditioning
- Fantastic views, 24hr onsite security