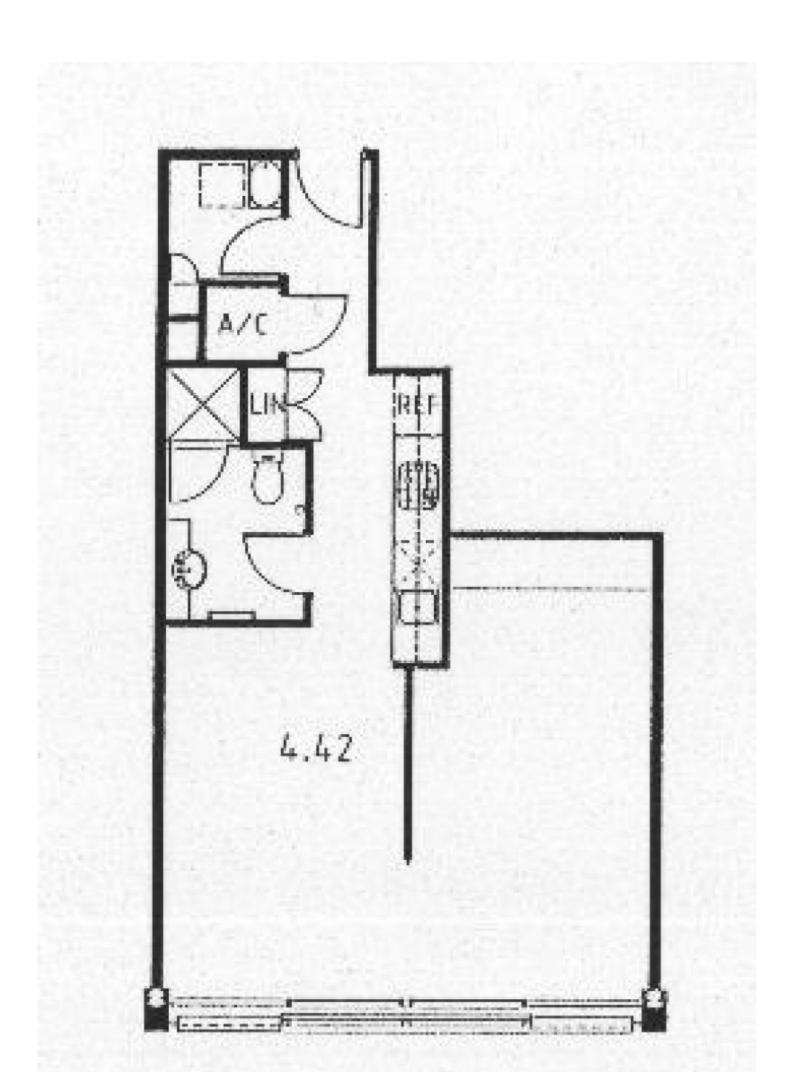

- Combined lounge/dining area
- Kitchen with gas cooktop and dishwasher
- Bedroom with built-in robes
- Reverse cycle air conditioning
- Internal laundry with washing machine and dryer
- Video intercom for guest use
- 24 hour security on site