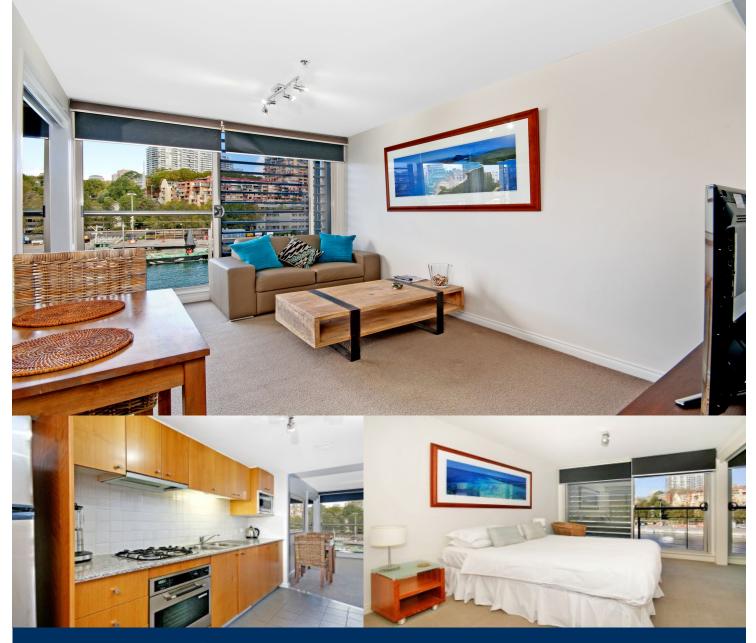

Fully furnished one bedroom apartment with floor to ceiling windows. East facing water views to Garden Island and Potts Point. Located in the Woolloomooloo Finger Wharf with some of Sydney's best restaurants at your door step.

- Combined lounge/dining area
- Kitchen with gas cooktop and dishwasher
- Bedroom with built-in robes
- Reverse cycle air conditioning
- Internal laundry with washing machine and dryer
- Video intercom for guest use
- 24 hour security on site