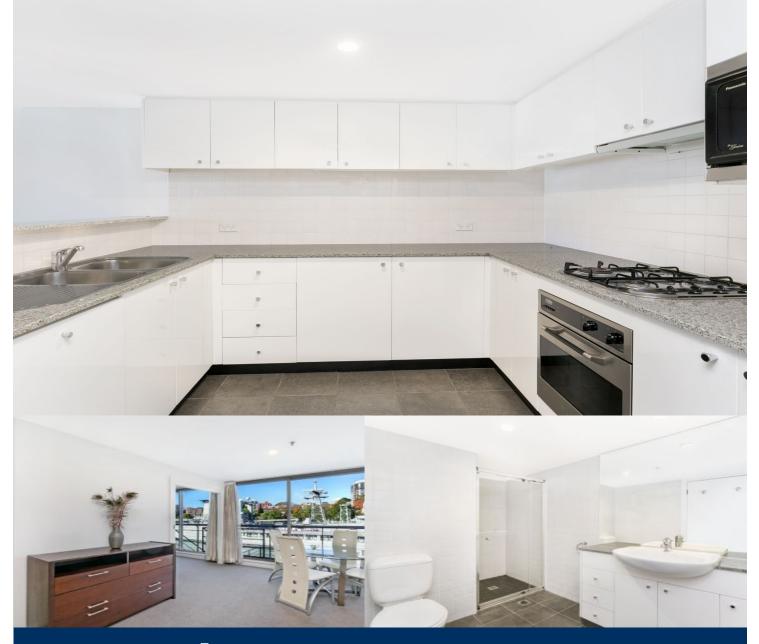

Located on the Eastern side of the sought after level 4 this large, 61sqm apartment is a great offering at a very generous price. The flexible living space is open plan with plenty of room for living and dining. A desirable feature of this apartment is the floor-to-ceiling windows that occupy the entire eastern wall and provide a natural flow of light, breeze and outdoor atmosphere.

- Fully Furnished or Unfurnished
- Well sized bedroom has long built-in wardrobes and enjoys eastern Harbour views
- Bathroom is immaculate and finished in white tiles and stone benches
- Kitchen with gas cook top and dishwasher
- Reverse cycle air conditioning