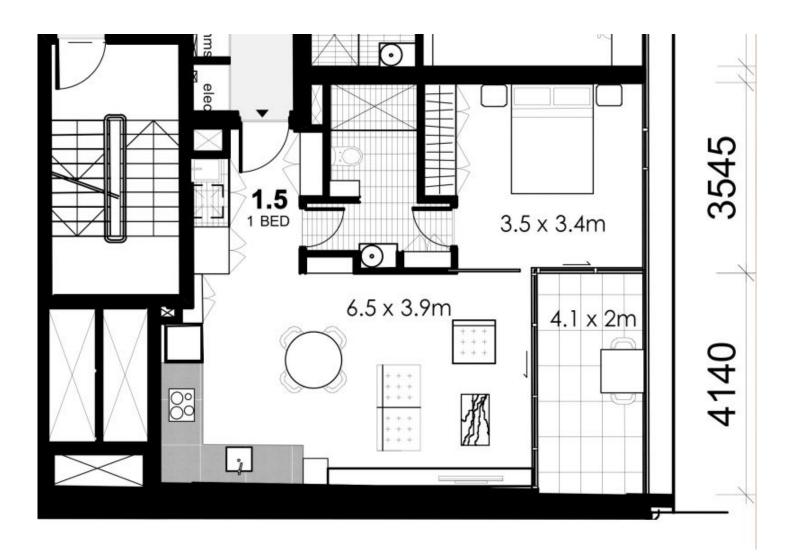

Located in the vibrant location of Woolloomoollo is this modern spacious one bedroom apartment offering convenience and luxury. Situated only 100m to Woolloomooloo Bay and the iconic Finger Wharf will make coming home comfortable and enjoyable.

- Generous Bedroom
- Timber Floorboards
- Modern Kitchen with Gas Cooking
- Combined Living & Dining
- Ample Storage
- Ceiling Fans
- Balcony
- Car Stacker Parking
- Pets Considered