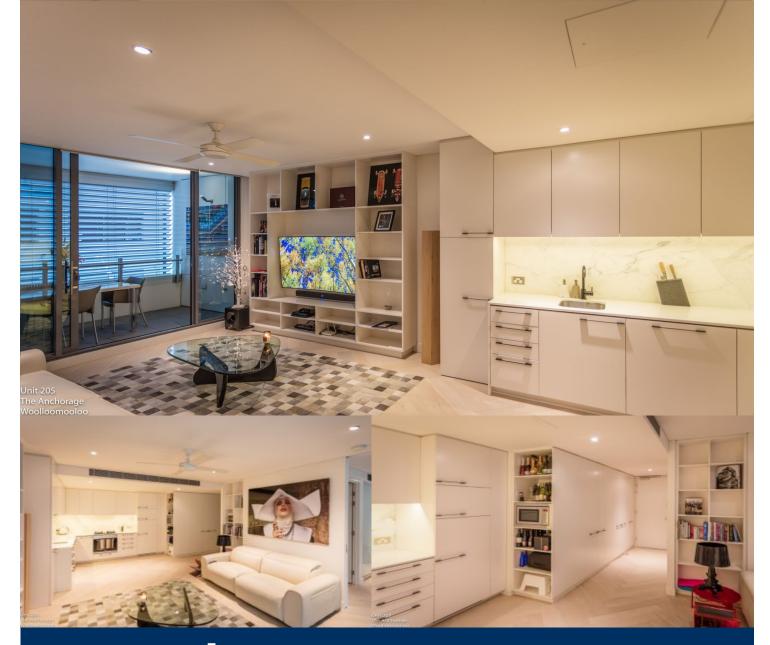

Located in the vibrant location of Woolloomoollo is this modern spacious one bedroom apartment offering convenience and luxury. Situated only 100m to Woolloomooloo Bay and the iconic Finger Wharf will make coming home comfortable and enjoyable.

- Generous Bedroom
- Timber Floorboards
- Modern Kitchen with Gas Cooking
- Combined Living & Dining
- Ample Storage
- Ceiling Fans
- Balcony
- Car Stacker Parking
- Pets Considered