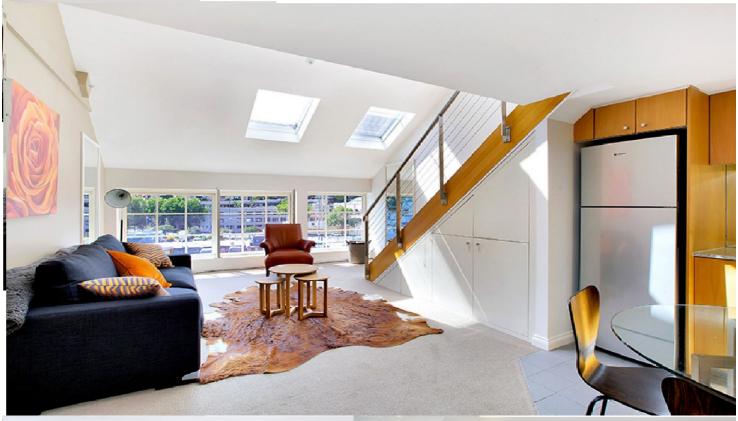

This loft has a very stylish design which maximises open spaces with towering ceilings and natural light through multiple skylights. The kitchen has crisp granite benches and cabinets provide a seamless appearance and neatly incorporate amble cupboard space. On the upper level the master suite extends over the lower living area and includes walk through wardrobes, ensuite and high ceilings.