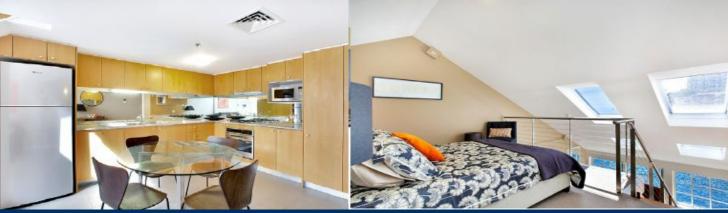

This loft has a very stylish design which maximises open spaces with towering ceilings and natural light through multiple skylights. The kitchen has crisp granite benches and cabinets provide a seamless appearance and neatly incorporate amble cupboard space. On the upper level the master suite extends over the lower living area and includes walk through wardrobes, ensuite and high ceilings.