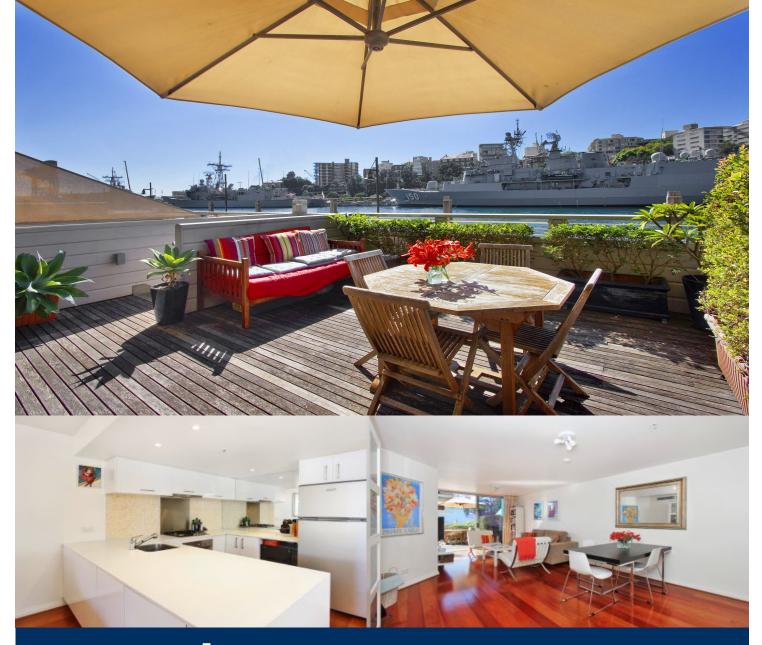

A unique opportunity to secure a sought after level one terrace apartment at the renowned Finger Wharf at Woolloomooloo. This apartment features a wonderful deck which is great for weekend lunches and evening drinks by the water. Boasting expansive 180 degree water views of Garden Island and Potts Point, could there be a better start and end to the day.

- Generous sized living area and outdoor terrace
- Wooden floors throughout
- CaesarStone gas kitchen with stainless steel appliances
- Built-in wardrobes and ensuite
- Internal laundry
- Reverse cycle air conditioning
- Car space can be arranged for an extra cost