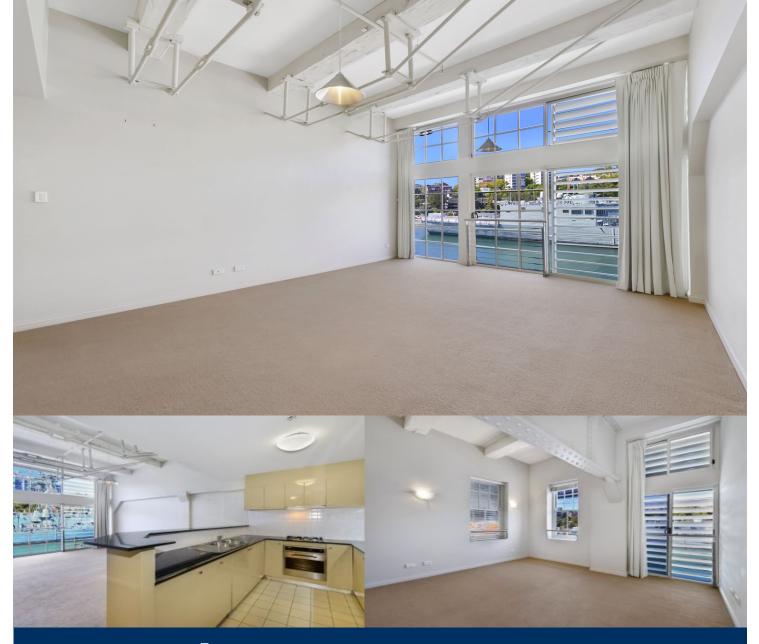

This large unfurnished two bedroom in the exclusive 'Finger Wharf' is perfect for the inner city lifestyle . The apartment is on the heritage listed level of the building with high ceilings and natural wharf beams and braces throughout giving it a unique warehouse feel.

- 24 hour on site security
- Bedroom with built-in robe
- Quality finishings throughout
- Reverse cycle air conditioning
- Internal laundry with dryer
- Kitchen with dishwasher and gas cooktop

- Walk to CBD, Botanical Gardens & some of Sydney's finest dining