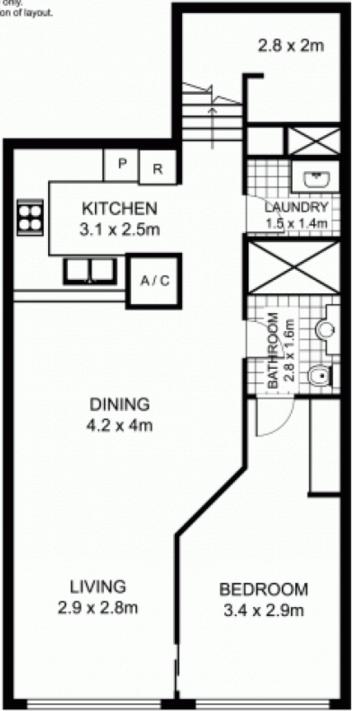

## 431/6 Cowper Wharf Rd, WOOLLOOMOOLOO

SCALE

\* note all measurements are approximate only. Plan is provided only as an indication of layout.

1 m

PLANS BY SURROUNDPIX PHONE: 1300 30 32 40