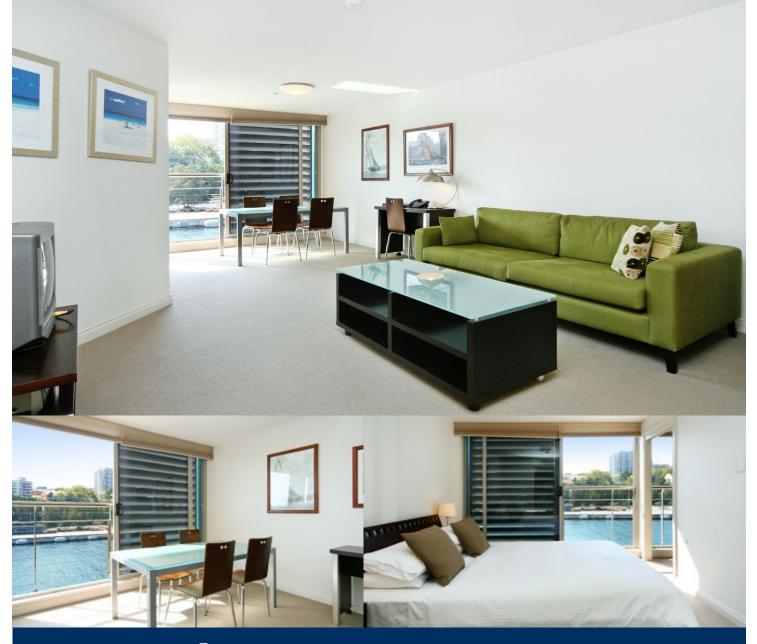

Located in the private residential section of the Woolloomooloo Finger Wharf, this fully furnished one bedroom apartment has absolute water front views towards Potts Point and Garden Island. With a very functional floor plan that maximises space and makes the most of the amazing views.

- Combined lounge/dining area
- Sleek kitchen with dishwasher and gas cooktop
- Generous bedroom with built-in wardrobes and water views
- Reverse cycle air conditioning
- On site 24 hour security
- Internal laundry

- Optional use of indoor heated pool and gym (membership required)

Woolloomooloo 431/6 Cowper Wharf Road