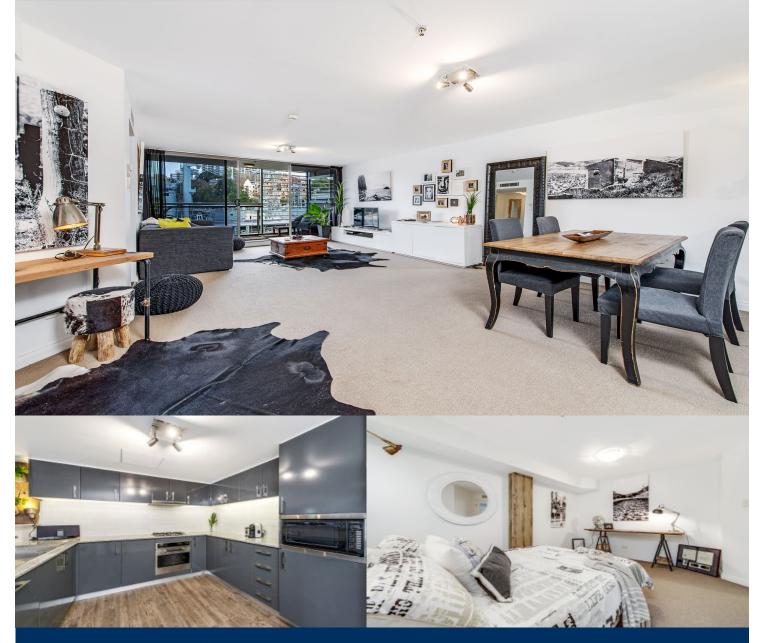

An opportunity to enter what is known to be one of Sydney's most exclusive residential communities. This welcoming oversized 105sqm apartment presents a lifestyle of warmth, character and convenience. A modern offering in a historic context, the home will be an enviable address and appeal to all.

- Well-proportioned entertainers balcony
- Uninterrupted views across the harbour to Potts Point
- Sleek kitchen has gas appliances, granite benches
- Bright open plan living areas
- Ducted air conditioning, internal laundry
- 24 hour onsite security with video intercom
- Secure Parking on Lincoln Crescent