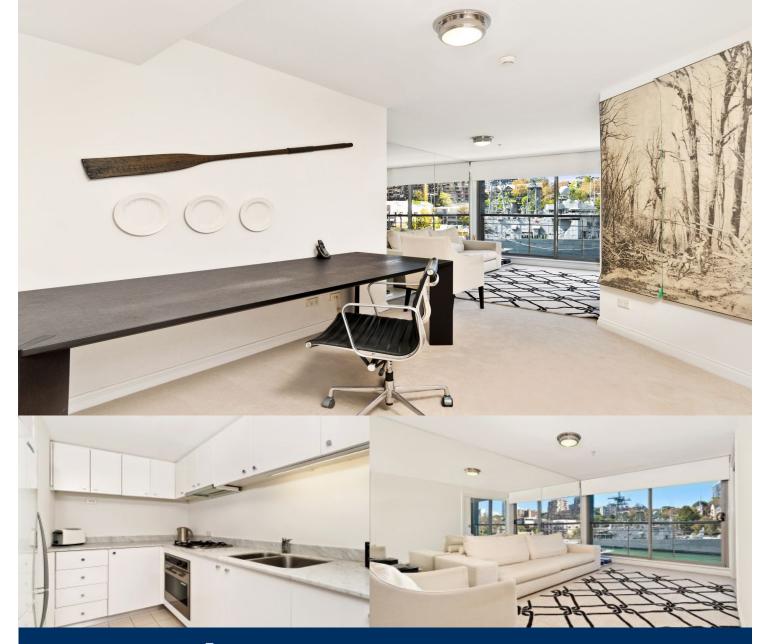

This unfurnished east facing apartment is located on level 4 offering an abundance of natural light, with the floor to ceiling windows maximising water views from the living room and main bedroom. The flexible living space is open plan with plenty of room for living and dining.

- Waterfront views overlooking Garden Island and Potts Point
- Kitchen with marble bench tops and gas stove
- Combined lounge/dining area
- Bedroom with built-ins
- Internal laundry
- Reverse cycle air conditioning