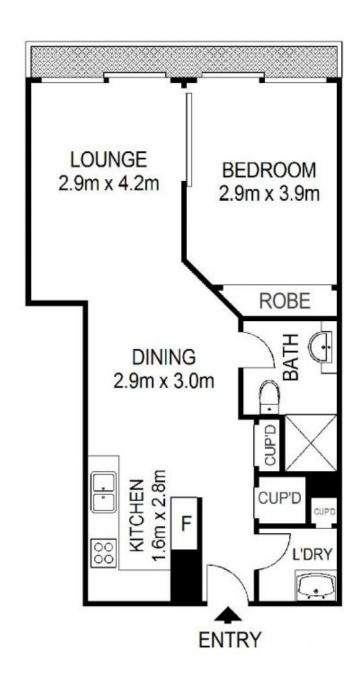

### morton.com.au

Scale shown in metres. All dimensions herein are approximate and gathered from sources believed to be reliable. Whilst every effort is made for the accuracy of our floor plans, interested parties should rely on their own enquiries. Floor Plans by Industrie Media | industriemedia.tv