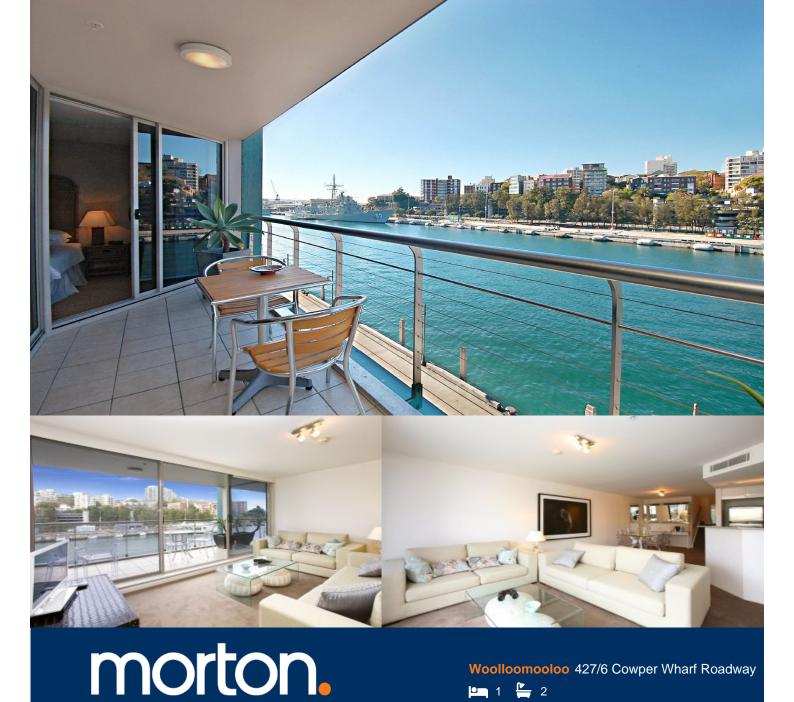

Located in the private residential section of the Woolloomooloo 'Finger Wharf'. This one bedroom apartment has a water front view towards Potts Point and Garden Island,

has a water front view towards Potts Point and Garden Island, with a large balcony. With a very functional floor plan that maximises space and utilises views, this apartment is a very liveable haven. The living and dining area are combined and enjoy the bright harbour atmosphere through large floor to ceiling windows.

- Highest quality finishes and fixtures throughout
- Great sized balcony off lounge room
- Sleek kitchen finished with quality stone and wood materials
- Gas cooktop and dishwasher
- Bedroom with built-in robes and ensuite
- Reverse cycle air conditioning
- On site 24 hour security
- Walk to city, Art Gallery & the Botanical Gardens
- Optional use of indoor heated pool & gym (membership required)  $\ \ \,$