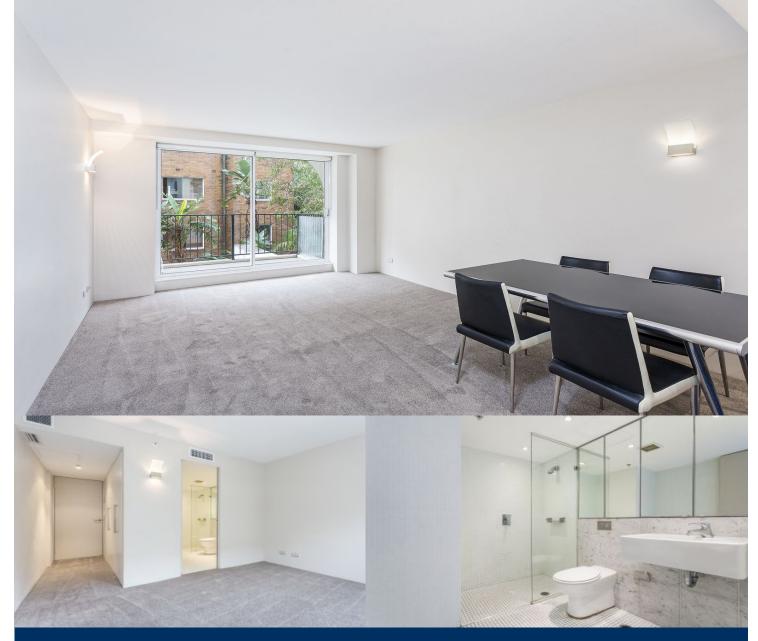

morton.

Elizabeth Bay C204/2-4 Elizabeth Bay Road

Set within the 'Gazebo' complex, this chic apartment unites a bright and open layout with an enviable locale, surrounded by inner city eateries, vibrant shops and pocket bars.

- Brand new carpet to living room and bedroom
- Light filled and airy lounge/dining showcases modern appointments
- Open kitchen includes granite benchtops and stainless steel gas appliances
- Generously proportioned bedroom is graced with a built-in wardrobe
- Well-appointed ensuite reveals sleek fixtures and a walk-in
- Oversized study/extra living zone, storage room, European laundry
- Secure complex with level lift access to doorstep and intercom entry
- Swimming pool, gym facilities, and onsite building manager & concierge
- Within minutes to Potts Point, King Cross and Rushcutters