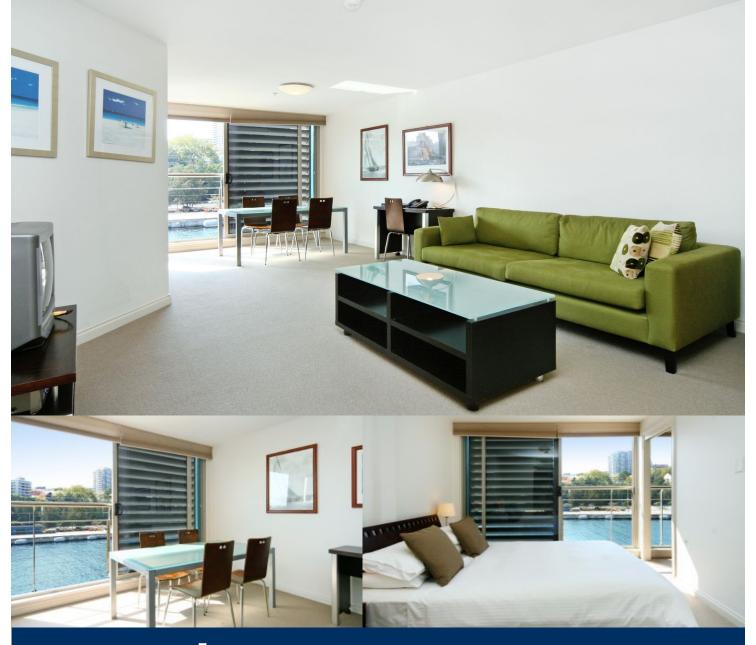

morton.

Woolloomooloo 431/6 Cowper Wharf Road

Located in the private residential section of the Woolloomooloo Finger Wharf, this fully furnished one bedroom apartment has absolute water front views towards Potts Point and Garden Island. With a very functional floor plan that maximises space and makes the most of the amazing views.

- Combined lounge/dining area
- Sleek kitchen with dishwasher and gas cooktop
- Generous bedroom with built-in wardrobes and water views
- Reverse cycle air conditioning
- On site 24 hour security
- Internal laundry
- Optional use of indoor heated pool and gym (membership required)