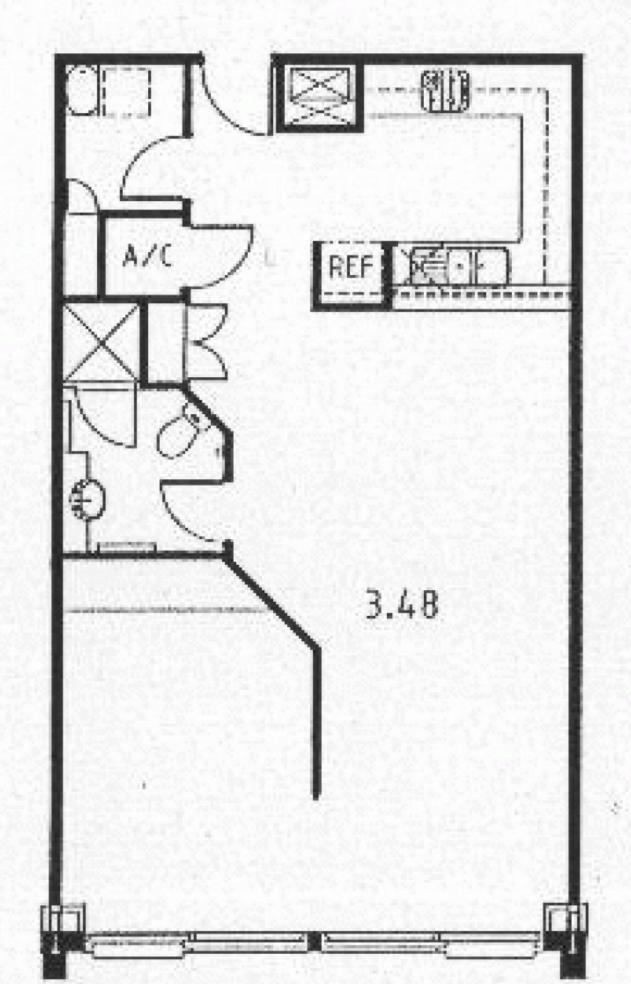

Wake to the sun in a spacious and light east facing bedroom, with great storage space in high level built-in wardrobes. This unfurnished one bedroom has high ceilings and the original Wharf's beams and braces are features that make this home stand out.

- Open plan kitchen, dining and living area
- Beautiful original Wharf cathedral high ceilings
- Kitchen with gas cook top and dishwasher
- Bedroom with built in wardrobes
- Internal Laundry
- Ducted air conditioning