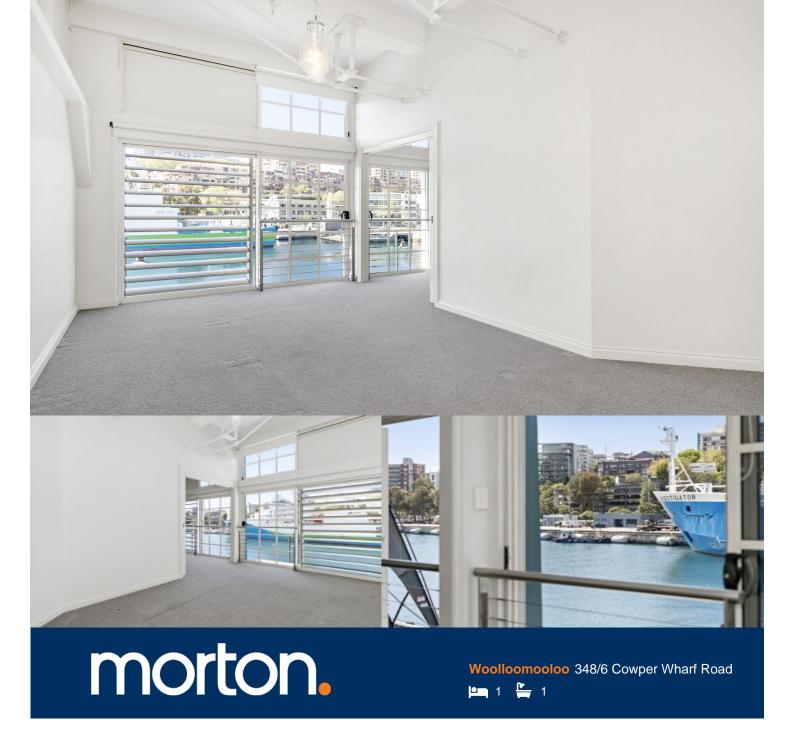

Wake to the sun in a spacious and light east facing bedroom, with great storage space in high level built-in wardrobes. This unfurnished one bedroom has high ceilings and the original Wharf's beams and braces are features that make this home stand out.

- Open plan kitchen, dining and living area
- Beautiful original Wharf cathedral high ceilings
- Kitchen with gas cook top and dishwasher
- Bedroom with built in wardrobes
- Internal Laundry
- Ducted air conditioning