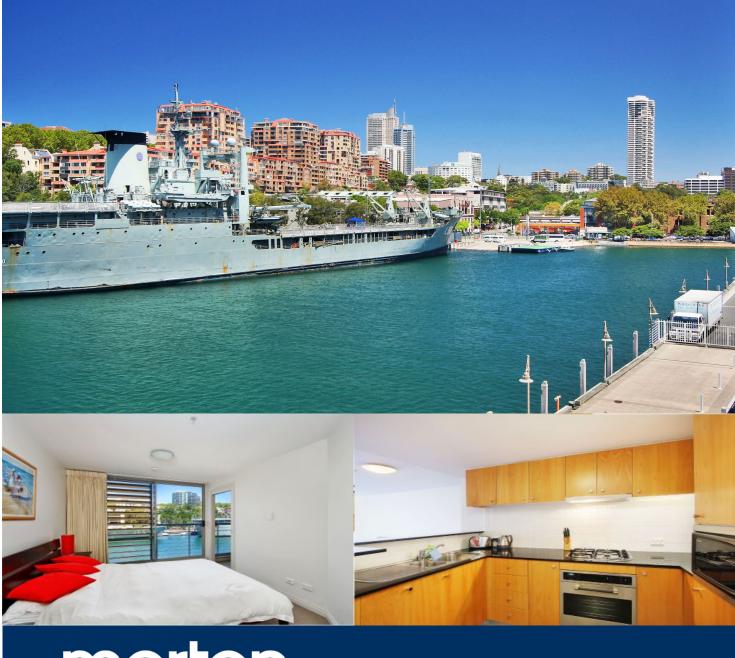

This fantastic one bedroom apartment is located on the eastern side of the Wharf and enjoys views of Garden Island and Potts Point. With a very functional floor plan that maximises space and utilises views this apartment is a very liveable haven. The living and dining area are combined and enjoy the bright Harbour atmosphere through large floor to ceiling windows.

- Modern kitchen with gas stainless steel appliances, granite benchtops & intergrated dishwasher.
- Great cupboard space through to ensuite bathroom.
- Reverse cycle air conditioning.
- On site 24 hour security.
- Walk to city & Botanical Gardens.
- Some of Sydney's best restaurants on your door step.