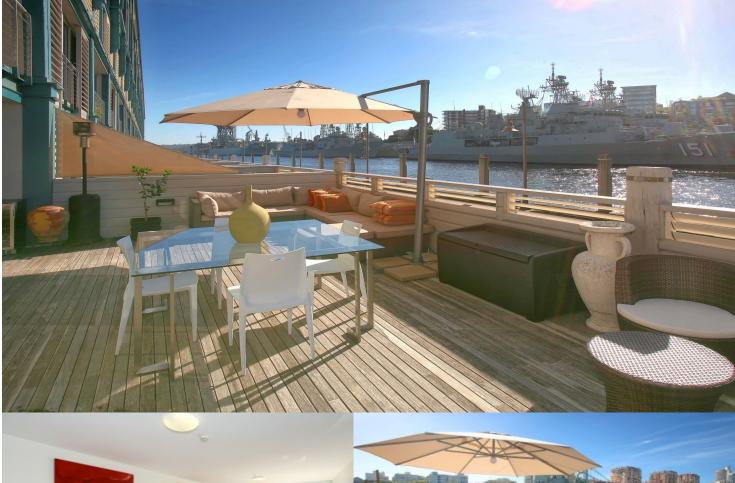

## morton.

Woolloomooloo 141/6 Cowper Wharf Roadway

This luxurious waterfront apartment is located on the eastern side of Woolloomooloo's Finger Wharf. With a large terrace, dressed with outdoor dining and deck chairs, this property makes the most of the stunning views over Potts Point and Garden Island. With the Boy Charlton Swimming Pool, the Botanical Gardens and the city centre all but a short stroll away, this is an opportunity too good to miss.

\*\*\* Disclaimer \*\*\* Spa not working

- Furnished Property
- Two spacious bedrooms both with built in wardrobes
- Reverse cycle air conditioning
- Luxurious finishes including granite benchtops
- Full size kitchen with Blanco appliances
- Bath in the master ensuite
- 24 hour on site security
- Single car space in the wharf
- No Pets