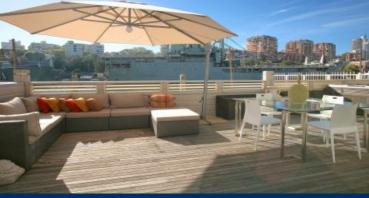

## morton.

Woolloomooloo 141/6 Cowper Wharf Roadway

This luxurious waterfront apartment is located on the eastern side of Woolloomooloo's Finger Wharf. With a large terrace, dressed with outdoor dining and deck chairs, this property makes the most of the stunning views over Potts Point and Garden Island. With the Boy Charlton Swimming Pool, the Botanical Gardens and the city centre all but a short stroll away, this is an opportunity too good to miss.

\*\*\* Disclaimer \*\*\* Spa not working

- Furnished Property
- Two spacious bedrooms both with built in wardrobes
- Reverse cycle air conditioning
- Luxurious finishes including granite benchtops
- Full size kitchen with Blanco appliances
- Bath in the master ensuite
- 24 hour on site security
- Single car space in the wharf
- No Pets