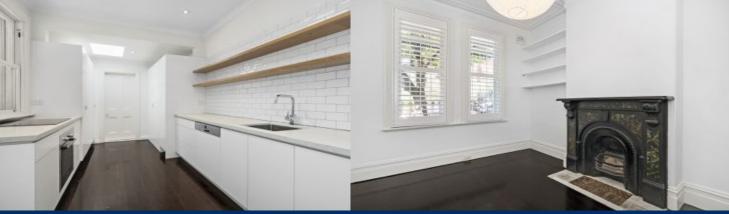

- Built in wardrobes in all three bedrooms
- Courtyard and secure parking
- Plantation shutters, polished timber flooring throughout
- Plenty of storage
- High ceilings, and original fireplaces
- Modern bathroom with separate bath and shower
- Light filled kitchen with Sky light and integrated appliances
- Air conditioning throughout
- Soaring high ceilings