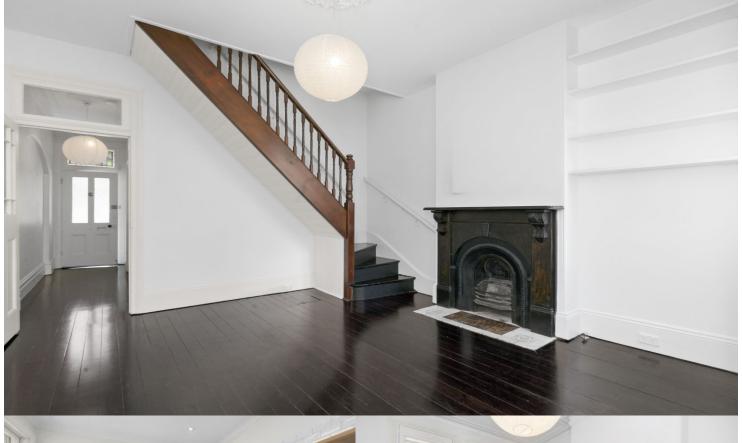

## morton.

Paddington 54 Glenview Street

This stunning terrace has been renovated and features open and flowing interiors with dark polished floors. Located in an enviable location in Paddington and on the the edge of Darlinghurst, it's the best of both worlds.

- Built in wardrobes in all three bedrooms
- Courtyard and secure parking
- Plantation shutters, polished timber flooring throughout
- Plenty of storage
- High ceilings, and original fireplaces
- Modern bathroom with separate bath and shower
- Light filled kitchen with Sky light and integrated appliances
- Air conditioning throughout
- Soaring high ceilings