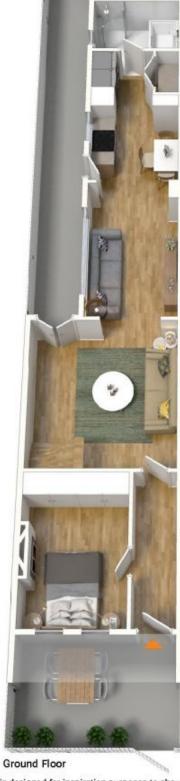

unning terrace has been renovated and features open and flowing interiors with dark polished floors. Located in an enviable location in Paddington and on the the edge of Darlinghurst, it's the best of both worlds.

- Built in wardrobes in all three bedrooms
- Courtyard and secure parking
- Plantation shutters, polished timber flooring throughout
- Plenty of storage
- High ceilings, and original fireplaces
- Modern bathroom with separate bath and shower
- Light filled kitchen with Sky light and integrated appliances
- Air conditioning throughout
- Soaring high ceilings

An exceptional home of elegance, style and undeniable convenience in one of Paddingtons tree-lined streets.

Available 9th April 2020

As advertised or by appointment

## **Agent**

## Sarah Fowell



sarah@morton.com.au







First Floor





Total Living Area: 90 SQM