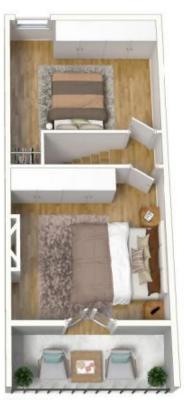

ning terrace has been renovated and features open and flowing interiors with dark polished floors. Located in an enviable location in Paddington and on the the edge of Darlinghurst, it's the best of both worlds.

- Built in wardrobes in all three bedrooms
- Courtyard and secure parking
- Plantation shutters, polished timber flooring throughout
- Plenty of storage
- High ceilings, and original fireplaces
- Modern bathroom with separate bath and shower
- Light filled kitchen with Sky light and integrated appliances
- Air conditioning throughout
- Soaring high ceilings

An exceptional home of elegance, style and undeniable convenience in one of Paddingtons tree-lined streets.

Available 9th April 2020

As advertised or by appointment

## **Agent**

## Sarah Fowell



sarah@morton.com.au







First Floor





Total Living Area: 90 SQM