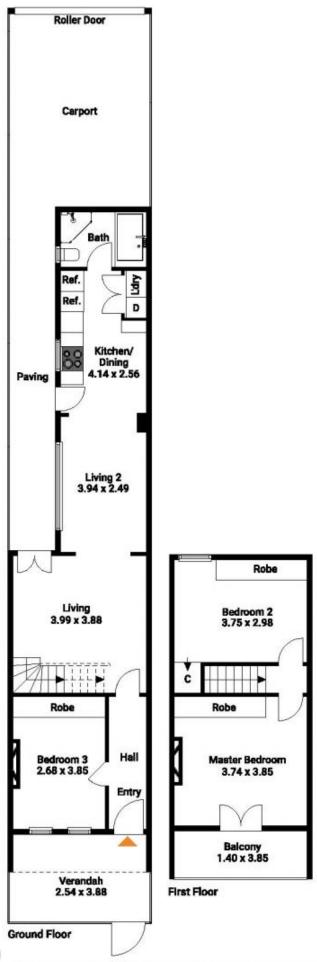

## morton.

Paddington 54 Glenview Street

This stunning terrace has been renovated and features open and flowing interiors with dark polished floors. Located in an enviable location in Paddington and on the the edge of Darlinghurst, it's the best of both worlds.

- Built in wardrobes in all three bedrooms
- Courtyard and secure parking
- Plantation shutters, polished timber flooring throughout
- Plenty of storage
- High ceilings, and original fireplaces
- Modern bathroom with separate bath and shower
- Light filled kitchen with Sky light and integrated appliances
- Air conditioning throughout
- Soaring high ceilings

An exceptional home of elegance, style and undeniable convenience in one of Paddingtons tree-lined streets.

Available 9th April 2020

As advertised or by appointment