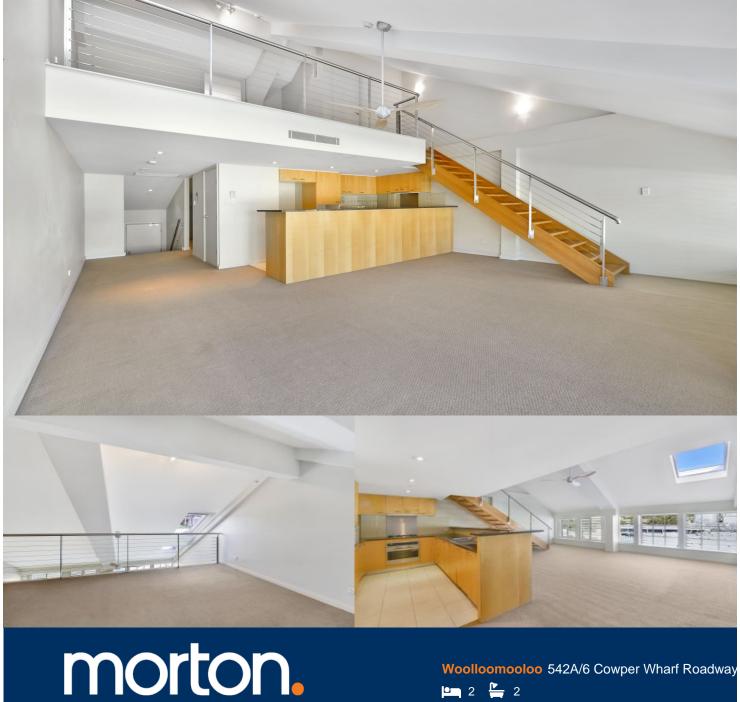

This luxurious waterfront unfurnished apartment is located on the eastern side of Woolloomooloo's Finger Wharf. This property makes the most of the stunning views over Potts Point and Garden Island.

- Invitingly well proportioned combined lounge and dining
- Generous master has an ensuite, walk-in robe/dressing room
- Sleek kitchen with granite benches and gas appliances
- Vaulted ceilings, reverse cycle air conditioning
- Oversized second room on lower level, 2nd bathroom and internal laundry
- 24 hour on site security