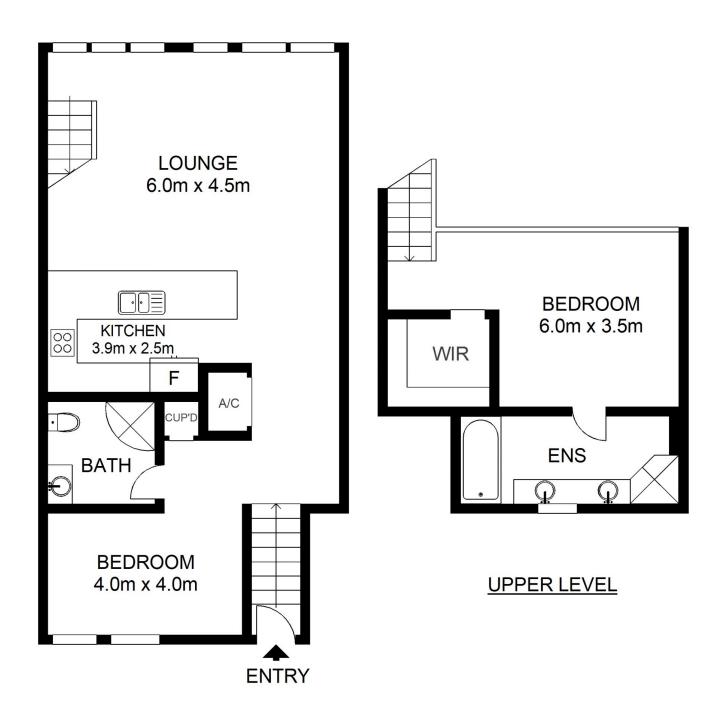

This luxurious waterfront unfurnished apartment is located on the eastern side of Woolloomooloo's Finger Wharf. This property makes the most of the stunning views over Potts Point and Garden Island.

- Invitingly well proportioned combined lounge and dining
- Generous master has an ensuite, walk-in robe/dressing room
- Sleek kitchen with granite benches and gas appliances
- Vaulted ceilings, reverse cycle air conditioning
- Oversized second room on lower level, 2nd bathroom and internal laundry
- 24 hour on site security