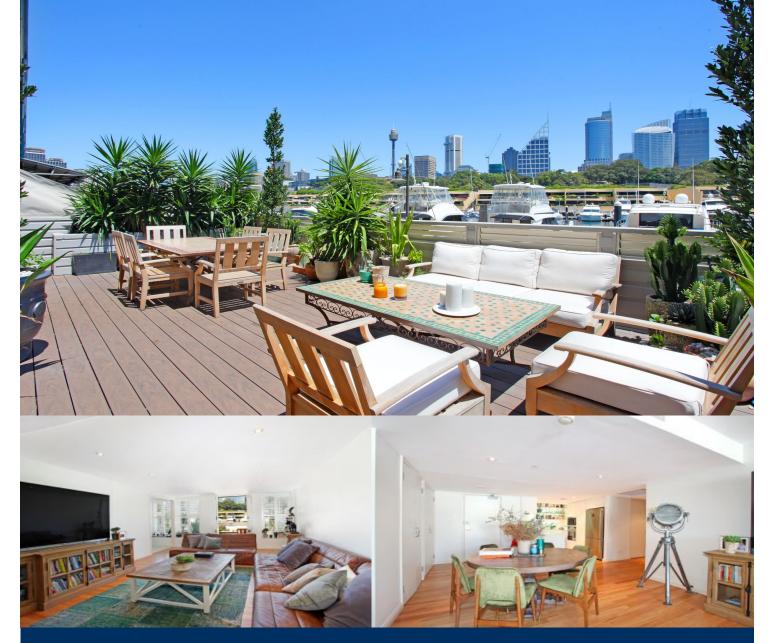

## morton.

Effortlessly stylish, this flawless residence defines contemporary living and enjoys a prized lower level position that opens to the historic Finger Wharf boardwalk. Inviting and impressive, the apartment epitomises an enviable harbourside lifestyle and has two wharf parking spaces. Awash with afternoon light and soothed by cooling harbour breezes, the low maintenance interiors are ideal for the investor or homeowner alike. This is the ultimate in waterfront living in one of the world's most celebrated locales.

- Two rare wharf car spaces
- Bright master with built-ins and ensuite, deck access
- Well proportioned combined lounge and dining with timber floors
- Ceasar stone kitchen has stainless steel gas appliances
- Internal laundry, reverse cycle air conditioning
- Plantation shutters, video intercom