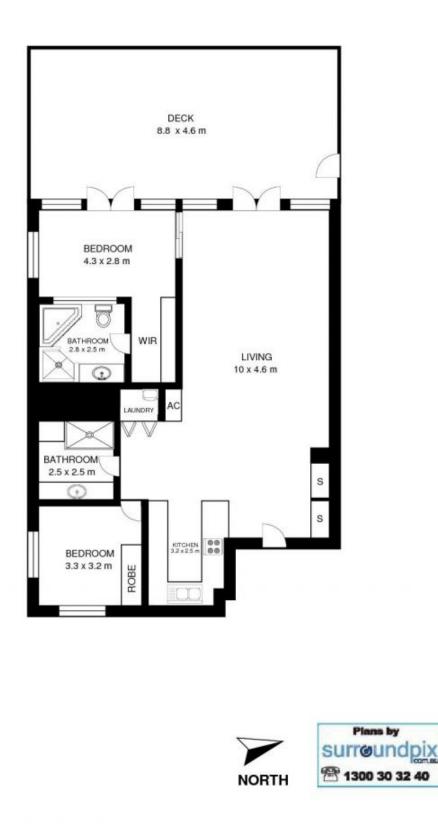

## 104/6 Cowper Wharf Road, WOOLLOOMOOLOO

This floor plan is intended as a guide only. Iayout dimension are approximate only. No representation or warranties of any nature whatsoever are given or intended. Any person using this information should rely on their own enquiries.