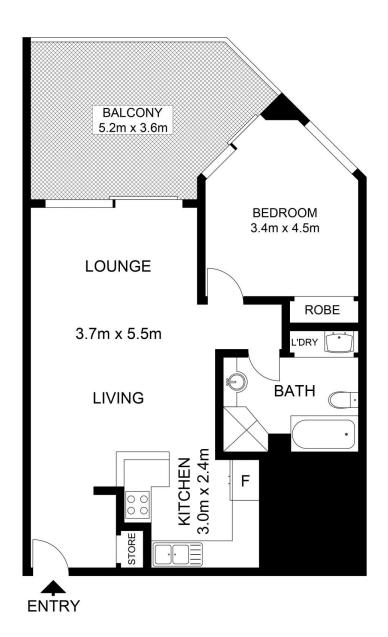

- Fully Furnished
- Living/dining area flows onto entertainers' terrace
- Large bedroom with access to the balcony, timber floors
- Modern open plan kitchen with European appliances
- Full bathroom, internal laundry
- Secure parking at an additional cost
- Ducted a/c, video intercom
- Pool, gymnasium, sauna, 24 hr concierge
- Landscaped Gardens with bbq facilities
- Designer foyer