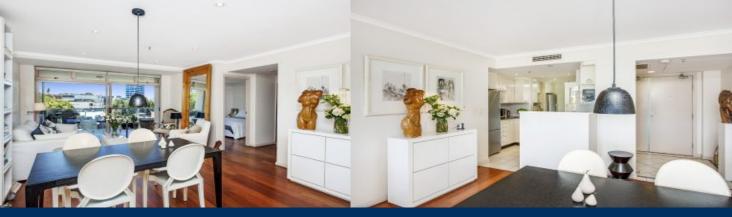

# morton.

Woolloomooloo 406/63 Crown Street

Desirable north easterly aspect with park and city skyline views, this fully furnished executive apartment is a rare find. Located in the magnificent Crown Gardens complex with resort-style facilities, manicured gardens, elegant foyer and concierge this apartment will impress. Additional secure parking can be made available at an extra cost

- Fully Furnished
- Living/dining area flows onto entertainers' terrace
- Large bedroom with access to the balcony, timber floors
- Modern open plan kitchen with European appliances
- Full bathroom, internal laundry
- Secure parking at an additional cost
- Ducted a/c, video intercom
- Pool, gymnasium, sauna, 24 hr concierge
- Landscaped Gardens with bbq facilities
- Designer foyer