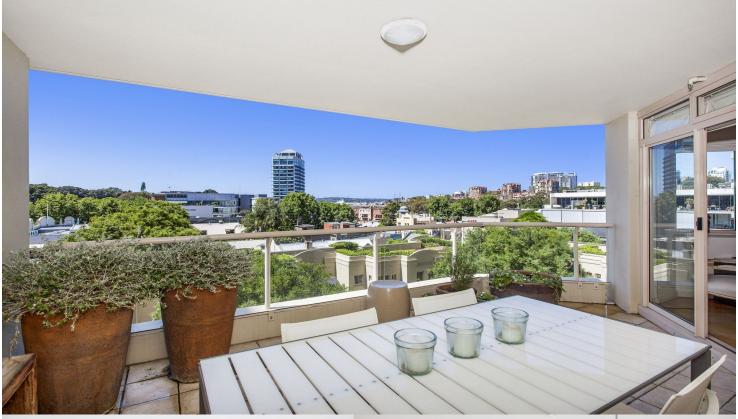

# morton.

Woolloomooloo 406/63 Crown Street

Desirable north easterly aspect with park and city skyline views, this fully furnished executive apartment is a rare find. Located in the magnificent Crown Gardens complex with resort-style facilities, manicured gardens, elegant foyer and concierge this apartment will impress. Additional secure parking can be made available at an extra cost

- Fully Furnished
- Living/dining area flows onto entertainers' terrace
- Large bedroom with access to the balcony, timber floors
- Modern open plan kitchen with European appliances
- Full bathroom, internal laundry
- Secure parking at an additional cost
- Ducted a/c, video intercom
- Pool, gymnasium, sauna, 24 hr concierge
- Landscaped Gardens with bbq facilities
- Designer foyer