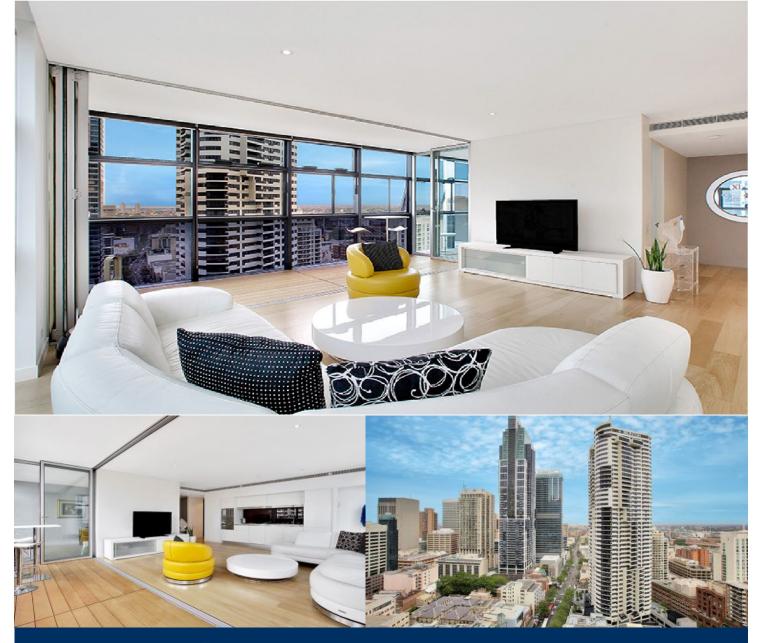

# morton.

Located high on level 33, this sought after Lumiere Residences is situated in the heart of Sydney's iconic Town Hall precinct. Natural light flows through the floor to ceiling glass window into this immaculately presented residence.

- Open plan lounge/bedroom with floor to ceiling glass
- Stunning east facing views of the city
- Galley gas kitchen
- Vast built-in joinery
- Reverse cycle air-conditioning
- Part of a dual key apartment, shared laundry
- Resort-style facilities featuring gym, 50 meter pool, spa and sauna
- Great CBD location with everything at your doorstep
- 24 hour concierge/security