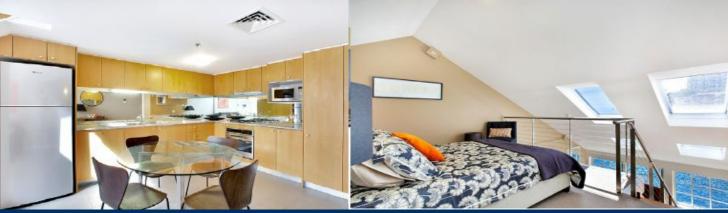

## morton.

Woolloomooloo 560/6 Cowper Wharf Roadway

This loft has a very stylish design which maximises open spaces with towering ceilings and natural light through multiple skylights. The kitchen has crisp granite benches and cabinets provide a seamless appearance and neatly incorporate amble cupboard space. On the upper level the master suite extends over the lower living area and includes walk through wardrobes, ensuite and high ceilings.