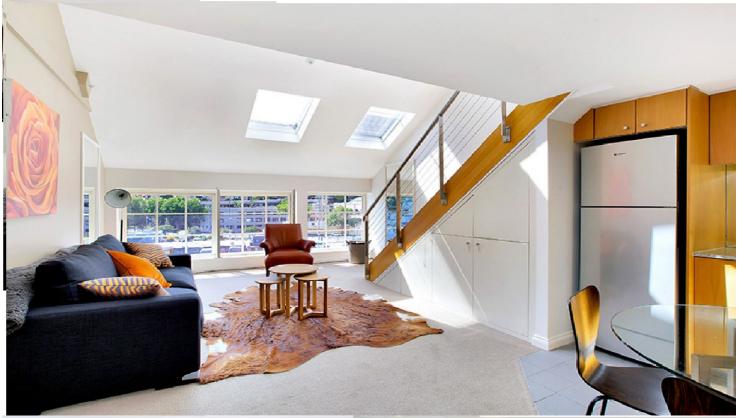

## morton.

Woolloomooloo 560/6 Cowper Wharf Roadway

This loft has a very stylish design which maximises open spaces with towering ceilings and natural light through multiple skylights. The kitchen has crisp granite benches and cabinets provide a seamless appearance and neatly incorporate amble cupboard space. On the upper level the master suite extends over the lower living area and includes walk through wardrobes, ensuite and high ceilings.