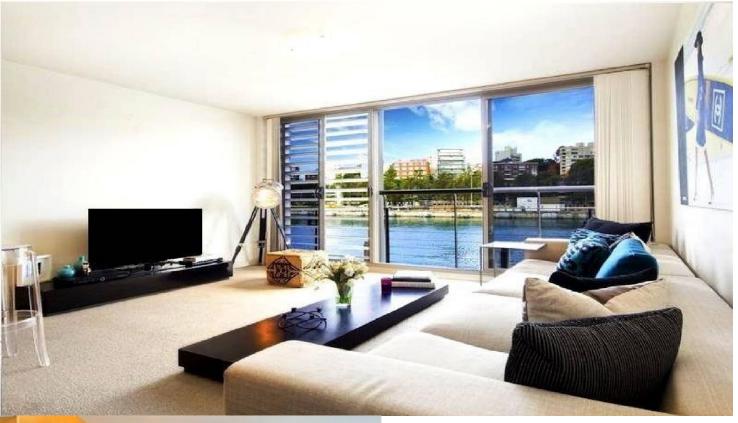

## morton.

This luxurious waterfront fully furnished apartment is located on the eastern side of Woolloomooloo's Finger Wharf. With floor to ceiling windows this property makes the most of the stunning views over Potts Point and Garden Island.

- Short term lease only (approx 3 months)
- Reverse cycle air conditioning
- Internal laundry with washer and dryer
- Additional internal storage
- Pool and gym available (membership required)
- On-site 24 hour security