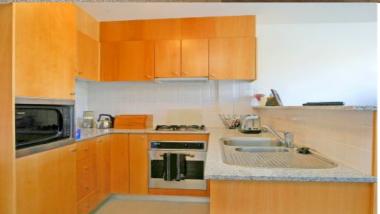

## morton.

This luxurious waterfront fully furnished apartment is located on the eastern side of Woolloomooloo's Finger Wharf. With floor to ceiling windows this property makes the most of the stunning views over Potts Point and Garden Island.