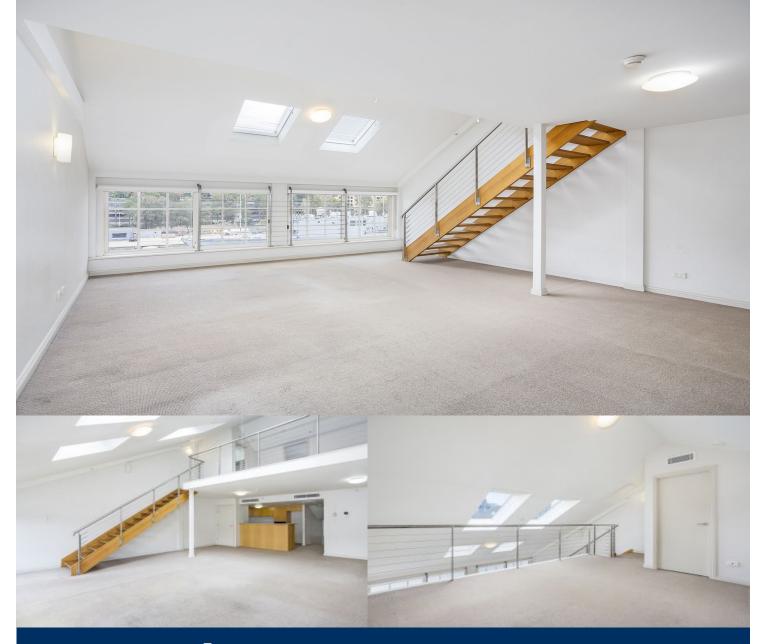

## morton.

Overlooking the bay towards Potts Point and Garden Island, this stylish loft has towering ceilings and is flooded with natural light. A rare find in Sydney's most prestigious harbourside enclave.

- Cathedral ceilings and skylights, maximising natural light
- Open plan living and dining, ducted air-con throughout
- Chefs kitchen, amble cupboard space, gas cooking
- Master suite includes built-in wardrobe and ensuite
- Separate powder room, internal laundry
- 24hr onsite security, with video intercom access
- Secure Parking Can Be Arranged at an Extra Cost