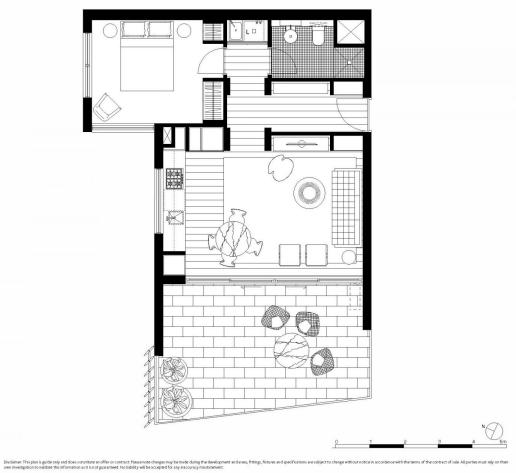

morton.

Located in the hub of Bondi Junction, Capitol offers resort-style apartment living with a private rooftop

entertainment area and easy access to a lively Westfield,

Bondi Junction 1805/253 Oxford Street