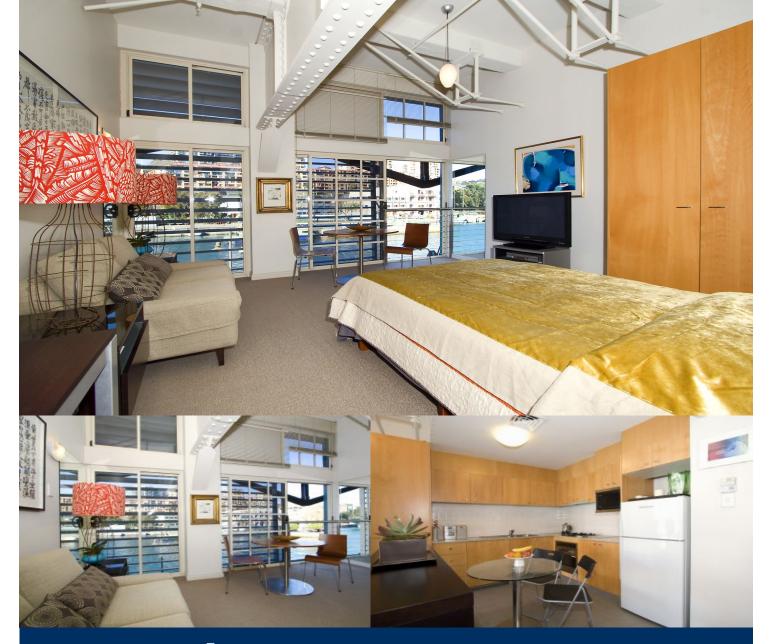

morton.

Woolloomooloo 355/6 Cowper Wharf Roadway

Located on the eastern side of the Finger Wharf is this terrific fully furnished studio which offers high ceilings with exceptional views towards Potts Point & Garden Island. Some of Sydneys best restaurants are situated only a moments walk from your apartment.

- East facing studio
- Quality furniture and fittings through out
- High ceilings with original features such as exposed timber beams
- Including an internal laundry, with washing machine and dryer
- Reverse cycle air conditioning
- On site 24 hour security
- Walk to CBD and Botanical Gardens