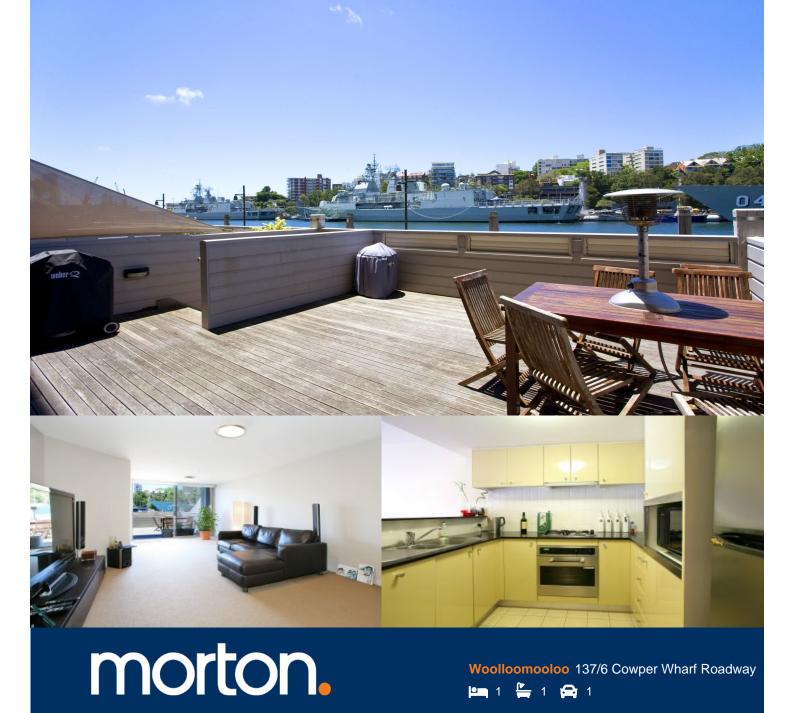

Located in the heritage listed Finger Wharf is this quality one bedroom apartment with an impressive out door 33sqm entertaining deck. This apartment boasts expansive water views and looks towards Potts Point and is only a short stroll

- Direct Wharf access from your deck

to the local eateries and entertainment.

- Generous sized living and entertaining
- Large granite kitchen with Blanco fittings
- Good sized master bedroom with built-ins
- Internal laundry with dryer
- Walk through Botanical Gardens to the city
- Security parking located at Lincoln Cres and 24 hour onsite security

The Woolloomooloo Finger Wharf is a short walk into the CBD through the Botanical Gardens, what a great way to start and end the day. Some of Sydney's finest restaurants are located in the building too.