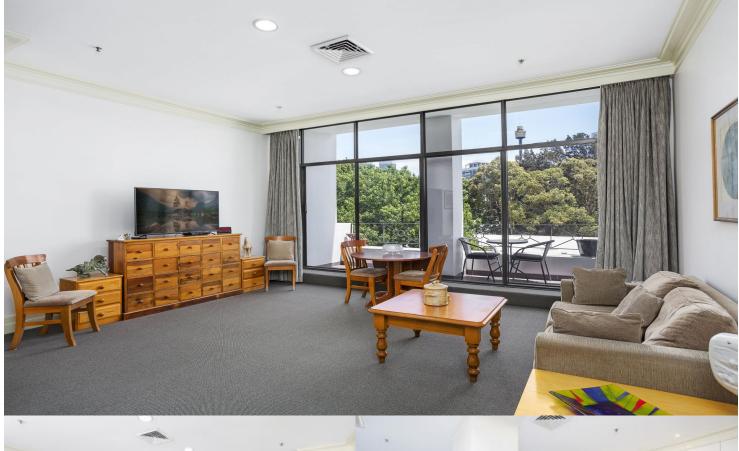

## morton.

Woolloomooloo 321/88 Dowling Street

Located within 'Woolloomooloo Waters' this bright and spacious fully furnished over sized apartment offers space and comfort. Near to some of Sydney's most exclusive restaurants on the historic finger wharf this property is ideally located within walking distance to the CBD, HMAS Kuttabul and is perfect for a busy professional or Defence personnel looking for easy access to work.

- Oversized living area and large windows framing CBD views
- Well appointed kitchen, granite benches, stainless steel appliances including dishwasher
- Carpet throughout
- Bathroom with bathtub and combined internal laundry
- Close to transport, cafes, restaurants, walking distance to
- Gym across the road
- Air-conditioning