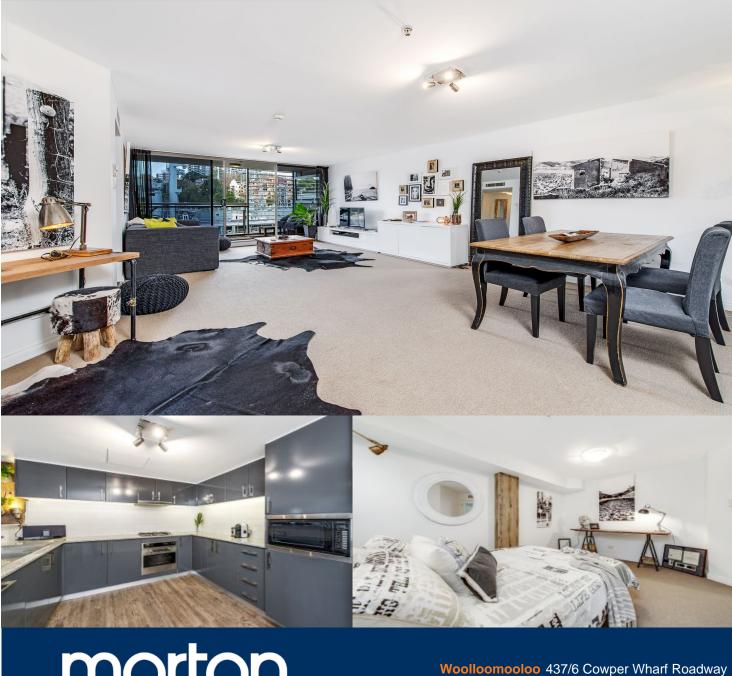

morton.

An opportunity to enter what is known to be one of Sydney's most exclusive residential communities. This welcoming oversized 105sqm apartment presents a lifestyle of warmth, character and convenience. A modern offering in a historic context, the home will be an enviable address and appeal to

- Well-proportioned entertainers balcony
- Uninterrupted views across the harbour to Potts Point
- Sleek kitchen has gas appliances, granite benches
- Bright open plan living areas
- Ducted air conditioning, internal laundry
- 24 hour onsite security with video intercom
- Secure Parking on Lincoln Crescent