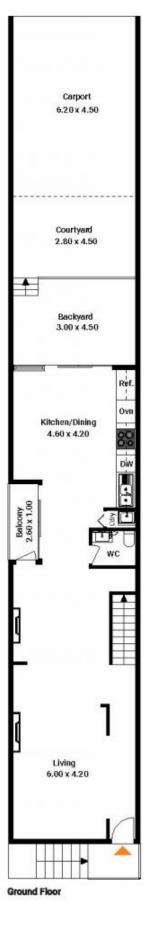

Paddington** 16 Renny Street









As advertised or by appointment

## Agent

## Sarah Fowell



□ sarah@morton.com.au

The epitome of elegance counterbalanced with a luxurious contemporary design that sits seamlessly within the traditional form, this fully renovated terrace is a residence of rare quality.

- Large Master bedroom with balcony and ensuite
- Caesar stone kitchen with Brand new European appliances
- Internal Laundry
- Second bathroom with separate bath and shower
- Separate powder room downstairs
- Large open living areas that lead into dining and kitchen
- Beautifully tiled courtyard with an undercover multi-use carport
- Soaring high ceilings
- Polished timber flooring throughout
- Three full size bedrooms all with built in robes







**Ground Floor** 

First Floor







Total Living Area: 147 SQM

Produced by DIAKRIT