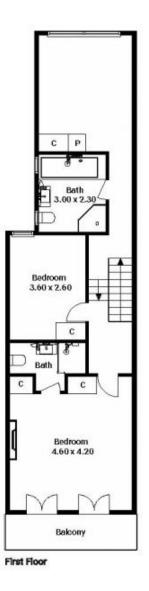

ddington** 16 Renny Street









As advertised or by appointment

## Agent

## Sarah Fowell



□ sarah@morton.com.au

The epitome of elegance counterbalanced with a luxurious contemporary design that sits seamlessly within the traditional form, this fully renovated terrace is a residence of rare quality.

- Large Master bedroom with balcony and ensuite
- Caesar stone kitchen with Brand new European appliances
- Internal Laundry
- Second bathroom with separate bath and shower
- Separate powder room downstairs
- Large open living areas that lead into dining and kitchen
- Beautifully tiled courtyard with an undercover multi-use carport
- Soaring high ceilings
- Polished timber flooring throughout
- Three full size bedrooms all with built in robes







**Ground Floor** 

First Floor







Total Living Area: 147 SQM

Produced by DIAKRIT