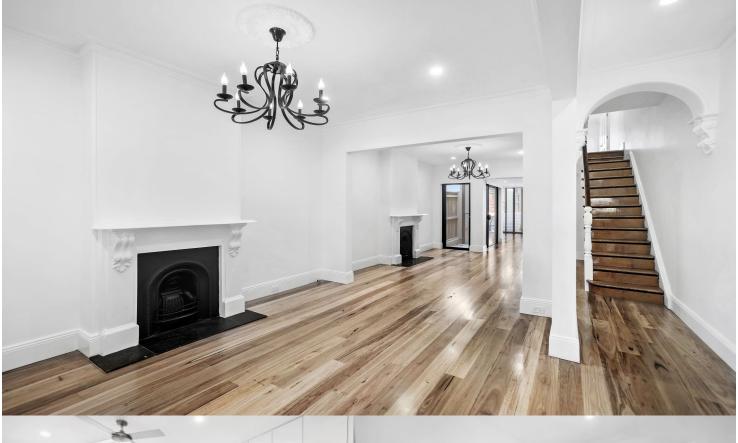

## Sarah Fowell

□ sarah@morton.com.au

The epitome of elegance counterbalanced with a luxurious contemporary design that sits seamlessly within the traditional form, this fully renovated terrace is a residence of rare quality.

- Large Master bedroom with balcony and ensuite
- Caesar stone kitchen with Brand new European appliances
- Internal Laundry
- Second bathroom with separate bath and shower
- Separate powder room downstairs
- Large open living areas that lead into dining and kitchen
- Beautifully tiled courtyard with an undercover multi-use carport
- Soaring high ceilings
- Polished timber flooring throughout
- Three full size bedrooms all with built in robes