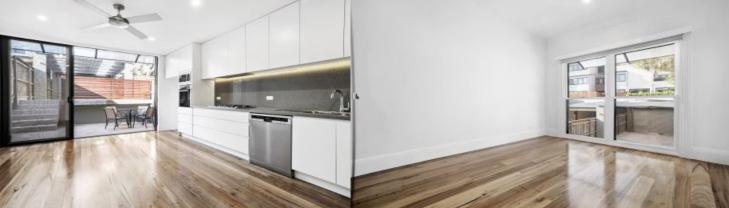

- Large Master bedroom with balcony and ensuite
- Caesar stone kitchen with Brand new European appliances
- Internal Laundry
- Second bathroom with separate bath and shower
- Separate powder room downstairs
- Large open living areas that lead into dining and kitchen
- Beautifully tiled courtyard with an undercover multi-use carport
- Soaring high ceilings
- Polished timber flooring throughout
- Three full size bedrooms all with built in robes