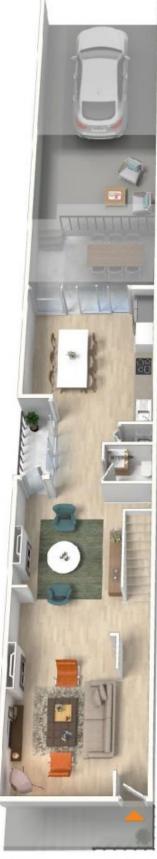

## morton.

**Paddington** 16 Renny Street









As advertised or by appointment

## Agent

## Sarah Fowell



□ sarah@morton.com.au

The epitome of elegance counterbalanced with a luxurious contemporary design that sits seamlessly within the traditional form, this fully renovated terrace is a residence of rare quality.

- Large Master bedroom with balcony and ensuite
- Caesar stone kitchen with Brand new European appliances
- Internal Laundry
- Second bathroom with separate bath and shower
- Separate powder room downstairs
- Large open living areas that lead into dining and kitchen
- Beautifully tiled courtyard with an undercover multi-use carport
- Soaring high ceilings
- Polished timber flooring throughout
- Three full size bedrooms all with built in robes







**Ground Floor** 

First Floor







Total Living Area: 147 SQM

Produced by DIAKRIT