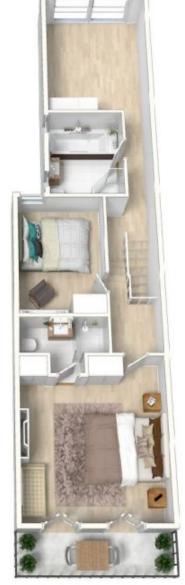

## morton.

**Paddington** 16 Renny Street









As advertised or by appointment

## Agent

## Sarah Fowell



□ sarah@morton.com.au

The epitome of elegance counterbalanced with a luxurious contemporary design that sits seamlessly within the traditional form, this fully renovated terrace is a residence of rare quality.

- Large Master bedroom with balcony and ensuite
- Caesar stone kitchen with Brand new European appliances
- Internal Laundry
- Second bathroom with separate bath and shower
- Separate powder room downstairs
- Large open living areas that lead into dining and kitchen
- Beautifully tiled courtyard with an undercover multi-use carport
- Soaring high ceilings
- Polished timber flooring throughout
- Three full size bedrooms all with built in robes







**Ground Floor** 

First Floor







Total Living Area: 147 SQM

Produced by DIAKRIT