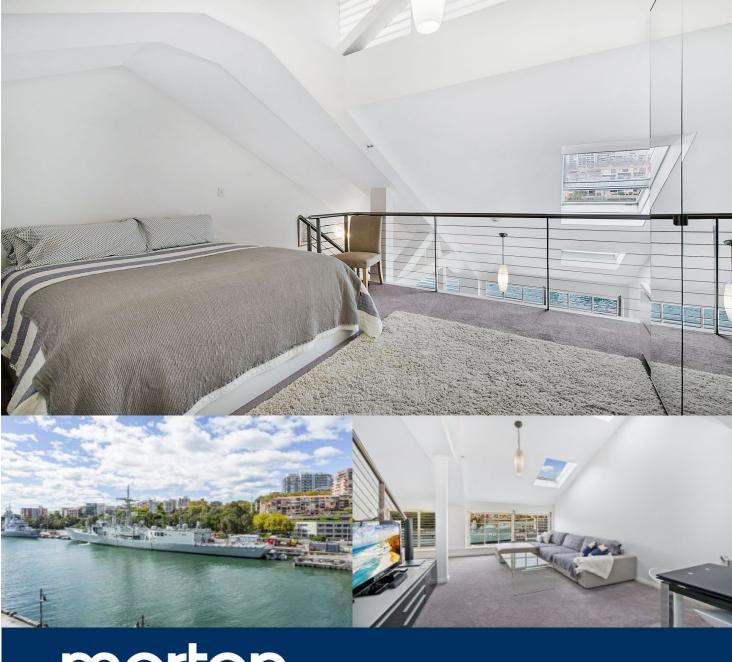

morton.

Woolloomooloo 557/6 Cowper Wharf Roadway

Capturing stunning views that flow across the water and Garden Island to historic Potts Point and filled with morning sunshine throughout, this is a lifestyle offering like no other. Occupying a prized upper level position, this magnificent loft-style apartment is the epitome of quality and substance.

- Carefree contemporary living with superb finishes
- Sleek granite kitchen complete with gas appliances
- Euro laundry, ducted air conditioning, 24 hr security
- Skylights, vaulted ceilings and open plan entertaining
- Spacious mezzanine level master with b/ins, ensuite
- Merely metres to a vibrant waterfront culinary scene