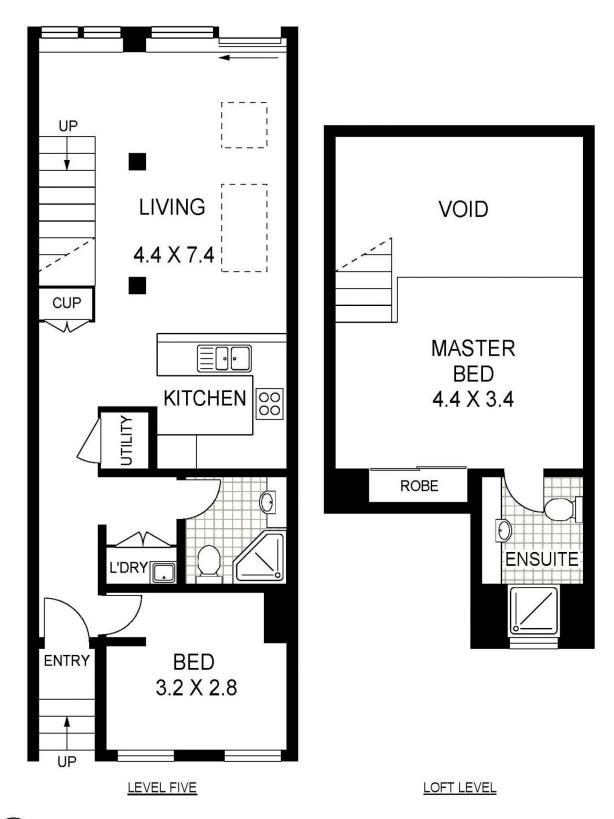

morton.

Woolloomooloo 557/6 Cowper Wharf Roadway

Capturing stunning views that flow across the water and Garden Island to historic Potts Point and filled with morning sunshine throughout, this is a lifestyle offering like no other. Occupying a prized upper level position, this magnificent loft-style apartment is the epitome of quality and substance.

- Carefree contemporary living with superb finishes
- Sleek granite kitchen complete with gas appliances
- Euro laundry, ducted air conditioning, 24 hr security
- Skylights, vaulted ceilings and open plan entertaining
- Spacious mezzanine level master with b/ins, ensuite
- Merely metres to a vibrant waterfront culinary scene