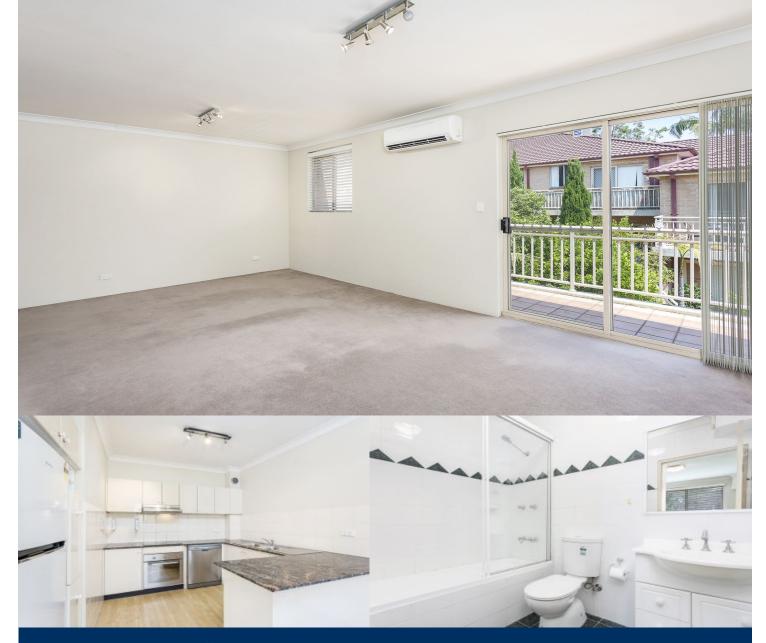

# morton.

Positioned on the top floor of this security building is the large modern two bedroom apartment situated in a resort style complex. Located only a short distance to the local Naremburn hub, St Leonards centre and easy access to the Sydney CBD.

- Two Large Bedrooms with Builtins
- Two Bathrooms
- Large Open Plan Kitchen & Dining with Fridge
- Internal Laundry With Dryer
- Security Parking
- Air Conditioning
- Double Glazed Windows In Bedrooms
- Large Balcony
- Short Walk To Public Transport & Shops