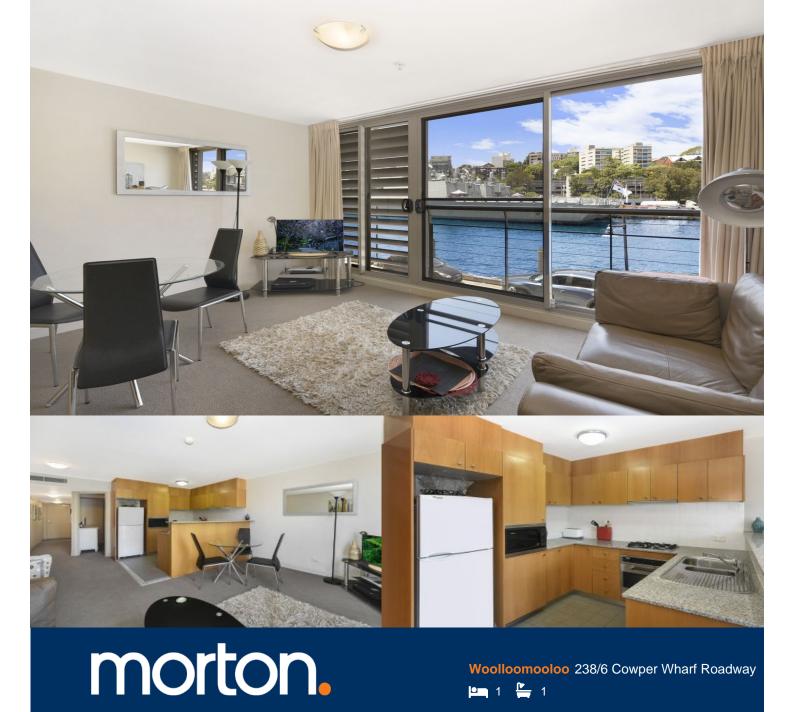

This luxurious waterfront fully furnished apartment is located on the eastern side of Woolloomooloo's Finger Wharf. With floor to ceiling windows this property makes the most of the stunning views over Potts Point and Garden Island.

- Furnished
- Reverse cycle air conditioning
- Internal laundry with washer and dryer
- Additional internal storage
- Pool and gym available (membership required)
- On-site 24 hour security