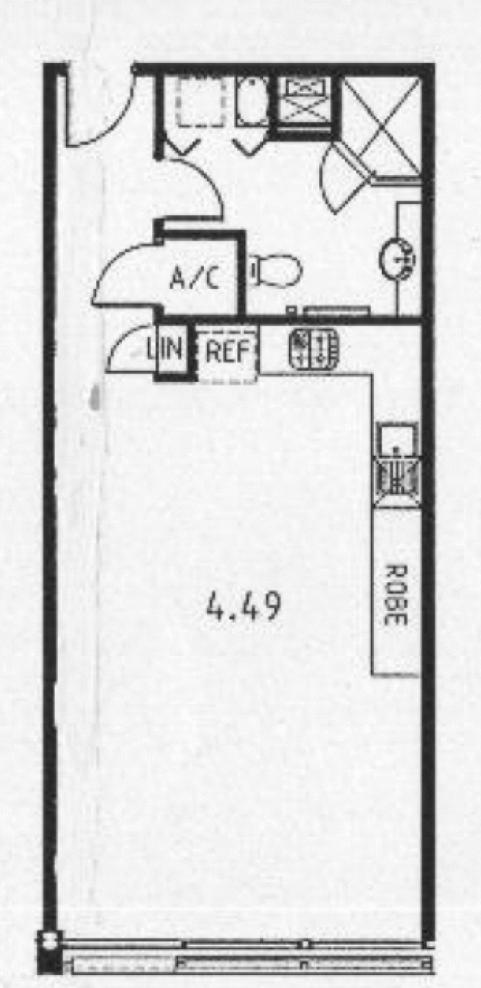

Spacious east facing fully furnished studio apartment is located on level four of The Wharf. A beautiful eastern aspect of the morning sun with views towards Potts Point and Garden Island. This apartment has been freshly painted and refurbished. High quality kitchen with stainless steel appliances and gas cooktop. Perfect city pad with fantastic

lifestyle.

- Spacious lounge room with fold out bed

- Kitchen with granite benchtops and integrated dishwasher
- Reverse cycle air conditioning
- Internal laundry
- On site 24 hour security

As advertised or by appointment