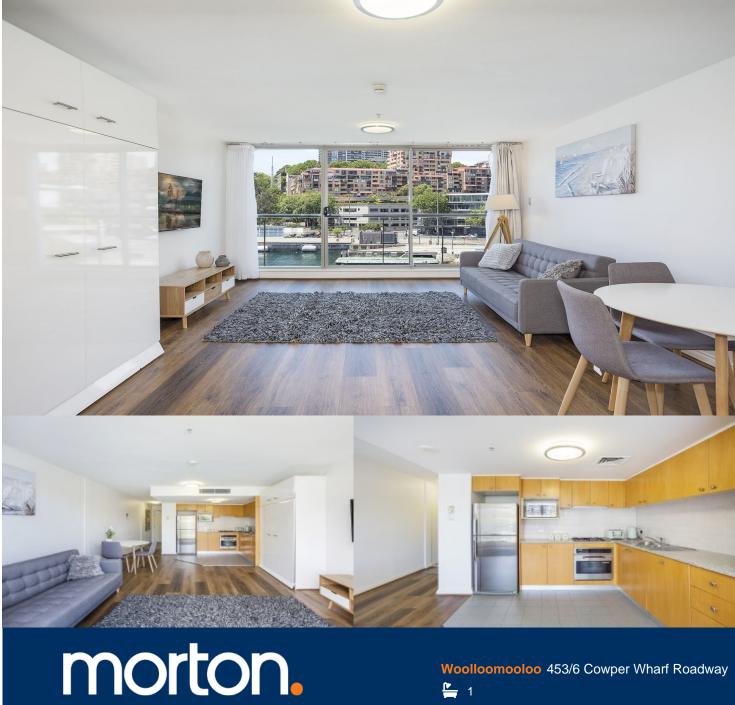

Spacious east facing fully furnished studio apartment is located on level four of The Wharf. A beautiful eastern aspect of the morning sun with views towards Potts Point and Garden Island. This apartment has been freshly painted and refurbished. High quality kitchen with stainless steel appliances and gas cooktop. Perfect city pad with fantastic

lifestyle.

- Spacious lounge room with fold out bed

- Kitchen with granite benchtops and integrated dishwasher
- Reverse cycle air conditioning
- Internal laundry
- On site 24 hour security

As advertised or by appointment