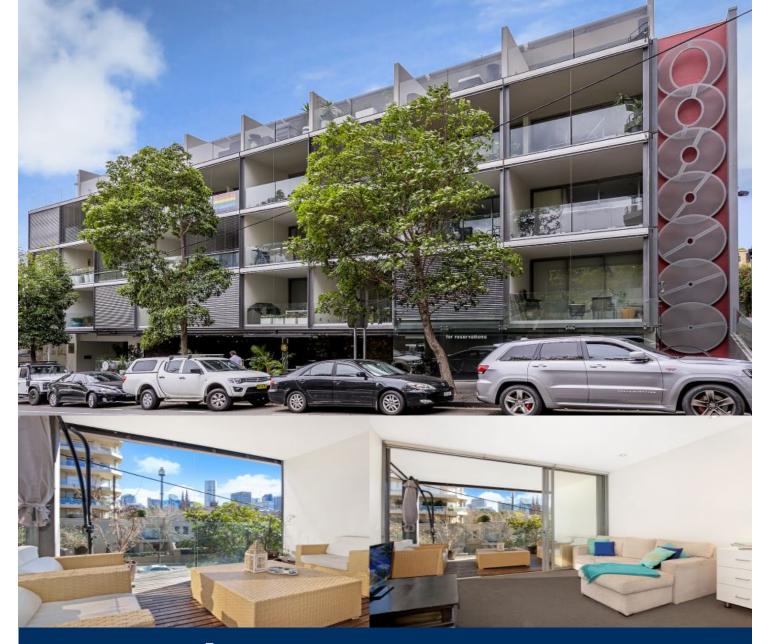

## morton.

Posing ultimate convenience and benefiting from unfurnished stylish interiors, this urban sanctuary will redefine your notion of contemporary, inner city living. 'Edo' is an outstanding residential building with impact, intelligence and the last word in luxury and comfort.

- Large open plan living with fresh interiors
- Bathed in natural light, entertainers balcony
- Bedroom with built in storage, linear design
- Designer bathroom, deluxe gas kitchen
- Zonal air conditioning, internal storage
- Open outlook, city views, corner position
- Internal laundry with dryer included
- Stroll to cafes, wine bars and culinary options
- Brisk walk to Hyde park, rapid access to the CBD

**Woolloomooloo** 201/76-88 Crown Street