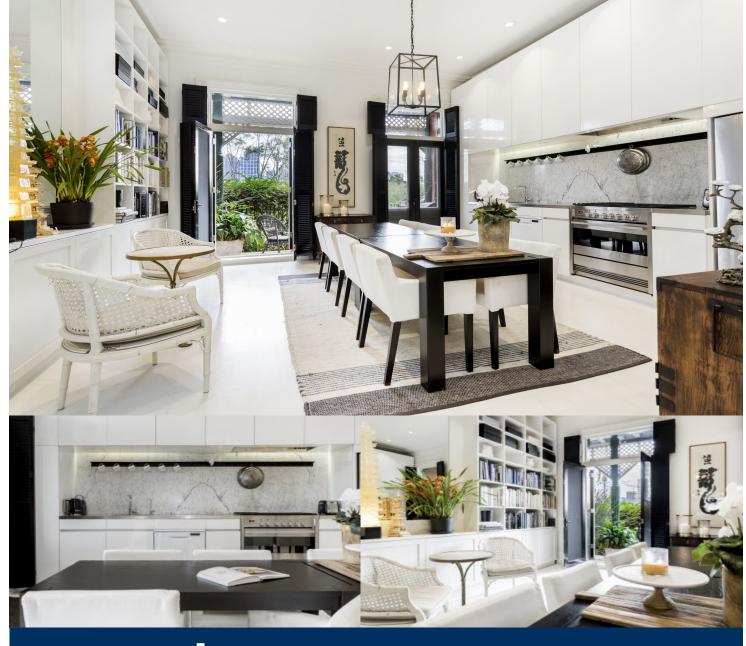

morton.

Potts Point 1/48 Victoria Street

Presenting grand scale living in the heart of Potts Point with CBD views, this exceptional 114 sqm ground floor apartment is situated at the tranquil northern end of Victoria Street.

- Sweeping 180 views to CBD skyline, magical by day and
- Soaring 3.6 metre ceilings throughout
- Superbly appointed kitchen with marble splash backs, opening to wide verandah
- Queen size bedroom with mirrored built-ins
- Magnificent 25 sqm living room with original fireplace
- Marbled bathroom with claw bath and separate shower
- Versatile study space or guest bedroom
- Internal laundry facilities
- Polished timber floorboards, intercom, full security and abundant storage