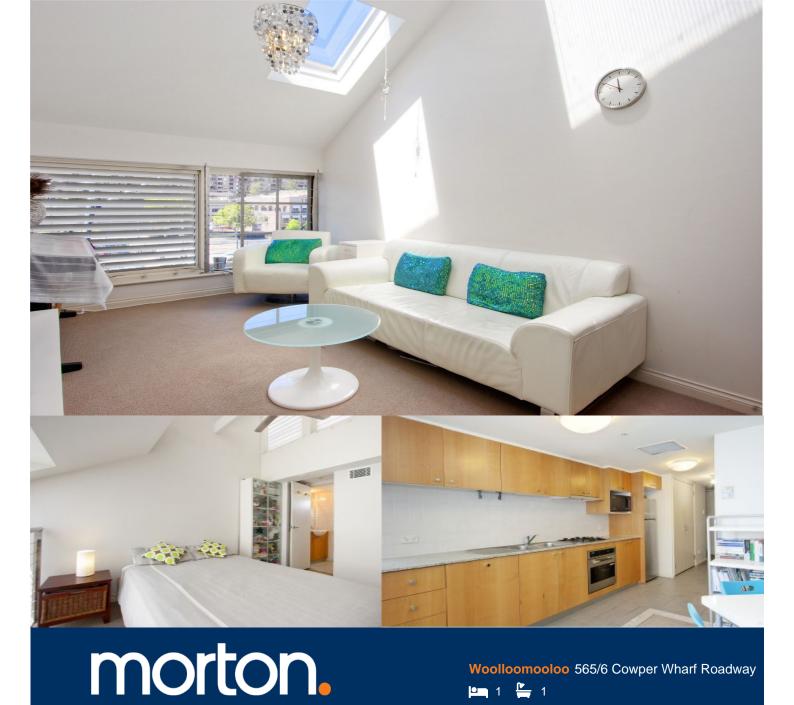

Unfurnished loft style apartment on the prestigious Woolloomooloo Wharf. A beautiful eastern aspect of the morning sun with views towards Potts Point and Garden Island. Galley style kitchen with granite benchtops and stainless steel appliances,

- Double height ceilings and water views
- Bedroom with ensuite
- Gas cooktop and dishwasher
- Internal laundry
- Second toilet downstairs
- Reverse cycle air conditioning
- 24 hour security on site
- Optional use of indoor pool and gym with membership through Ovolo Hotel