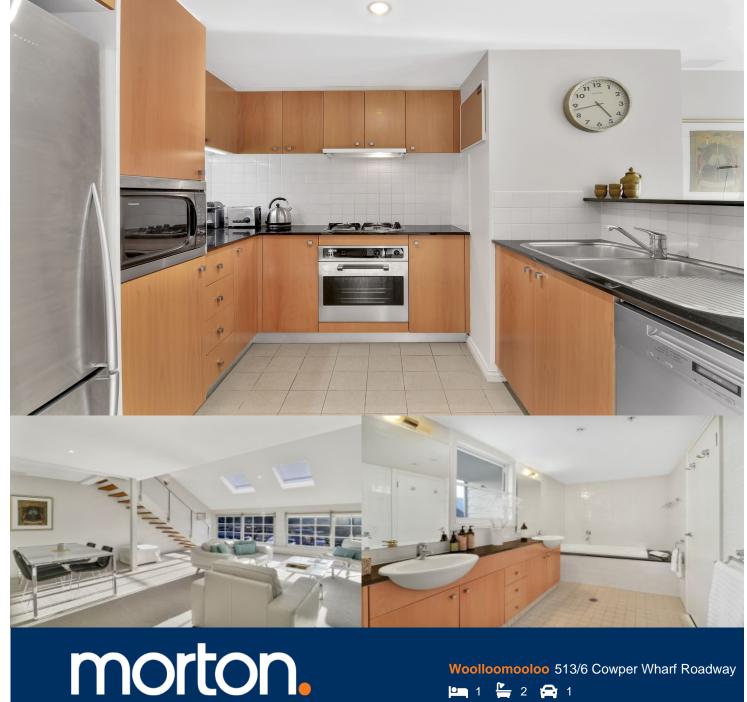

Indulge in a living area of enormous proportions that has a great floor plan with even better furniture. Views to the city, marina berths and glimpses of the Harbour Bridge. All the benefits of living in Sydney's most glamorous complex with the best security, the amazing Blue Hotel and best restaurants the city has to offer.

- Over-sized 96sqm open plan apartment
- King sized bedroom, dressing room and en-suite
- Guest powder room, high ceilings with skylights
- Internal laundry, reverse cycle air conditioning
- Fantastic views, 24hr onsite security
- Walk to city, Art Gallery and the Botanical Gardens
- Indoor heated pool and gym (membership required)
- Secure parking in Lincoln Crescent