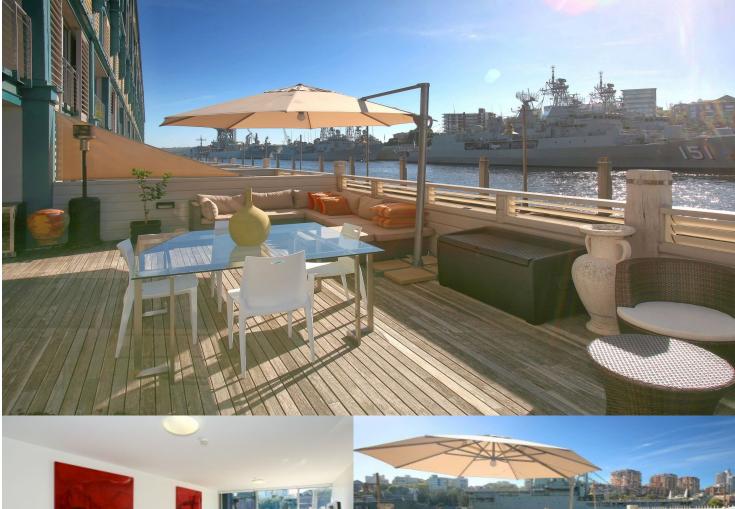

## morton.

Woolloomooloo 141/6 Cowper Wharf Roadway

This luxurious waterfront apartment is located on the eastern side of Woolloomooloo's Finger Wharf. With a large terrace, dressed with outdoor dining and deck chairs, this property makes the most of the stunning views over Potts Point and Garden Island. With the Boy Charlton Swimming Pool, the Botanical Gardens and the city centre all but a short stroll away, this is an opportunity too good to miss.

- Furnished Property
- Two spacious bedrooms both with built in wardrobes
- Reverse cycle air conditioning
- Luxurious finishes including granite benchtops
- Full size kitchen with Blanco appliances
- Bath in the master ensuite
- 24 hour on site security
- Single car space in the wharf