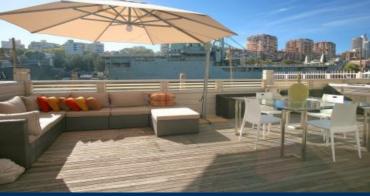

## morton.

Woolloomooloo 141/6 Cowper Wharf Roadway

This luxurious waterfront apartment is located on the eastern side of Woolloomooloo's Finger Wharf. With a large terrace, dressed with outdoor dining and deck chairs, this property makes the most of the stunning views over Potts Point and Garden Island. With the Boy Charlton Swimming Pool, the Botanical Gardens and the city centre all but a short stroll away, this is an opportunity too good to miss.

- Furnished Property
- Two spacious bedrooms both with built in wardrobes
- Reverse cycle air conditioning
- Luxurious finishes including granite benchtops
- Full size kitchen with Blanco appliances
- Bath in the master ensuite
- 24 hour on site security
- Single car space in the wharf